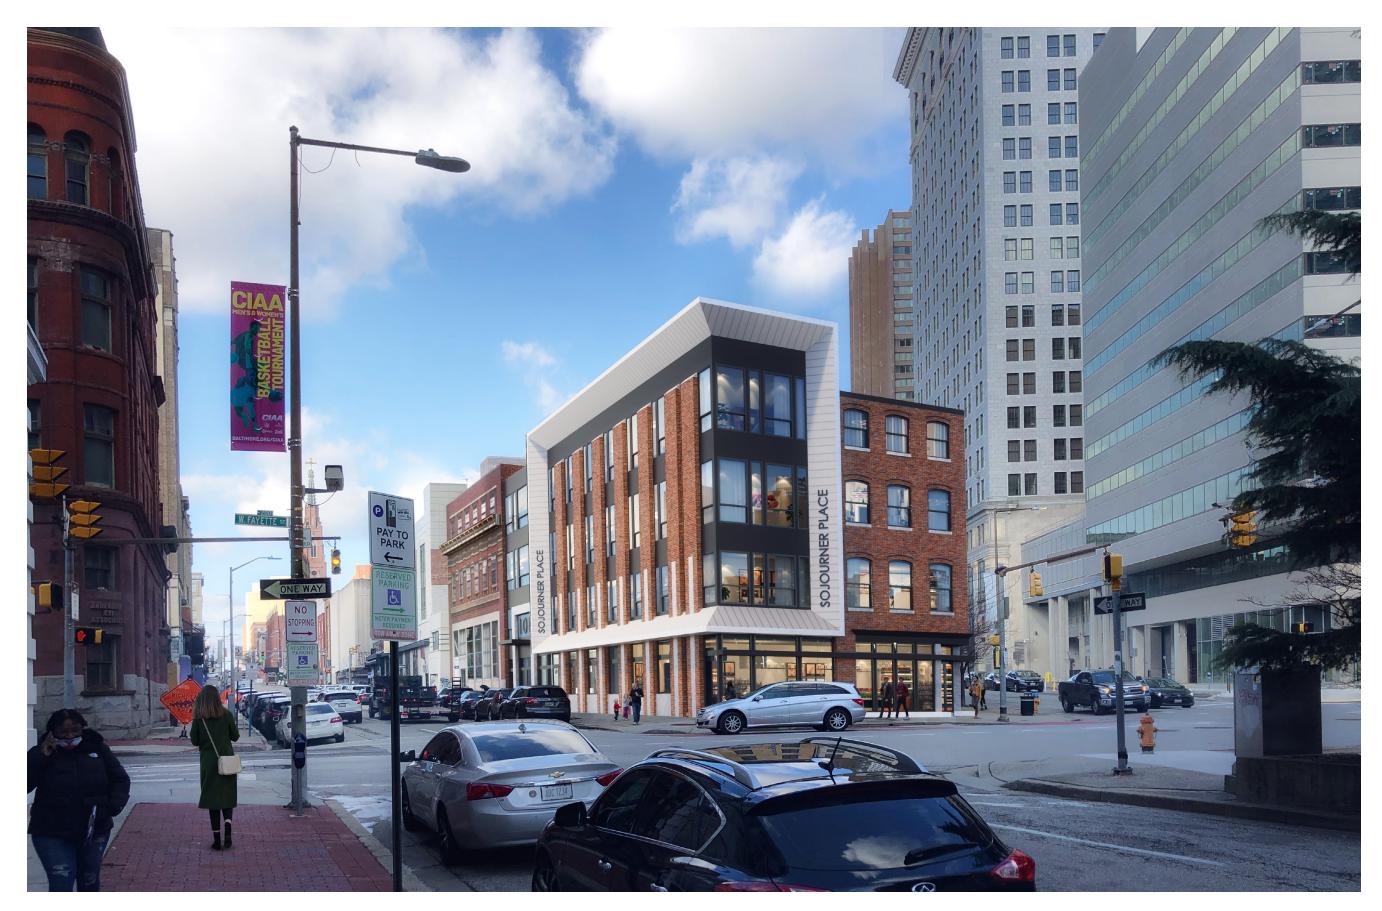

144 W FAYETTE - CORNICE/AWNING ANALYSIS

SOJOURNER PLACE AT PARK BALTIMORE, MD 2/23/24

144 W FAYETTE - CORNICE/AWNING ANALYSIS

SOJOURNER PLACE AT PARK BALTIMORE, MD 2/23/24

PROPOSED DESIGN: VIEW FROM SOUTH

PROPOSED DESIGN: VIEW FROM SOUTH

SOJOURNER PLACE AT PARK BALTIMORE, MD 2/23/24