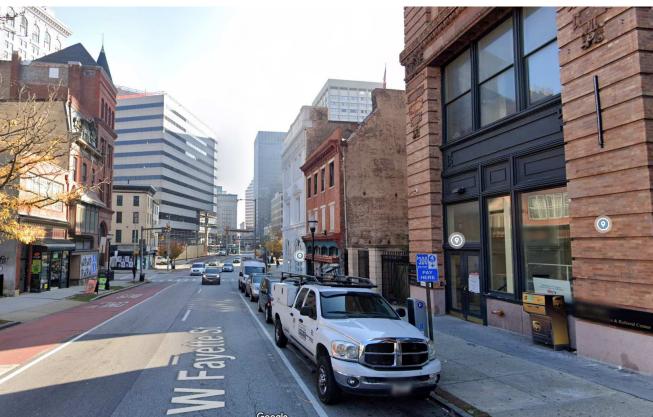

LOCATION PLAN

**SOJOURNER PLACE AT PARK** BALTIMORE, MD 2/23/24

EXISTING CONDITIONS DIAGRAM

**SOJOURNER PLACE AT PARK** BALTIMORE, MD 2/23/24 DEMOLISH 144 IN ITS ENTIRETY

- RETAIN FACADES ON N LIBERTY STREET FAYETTE STREET FACADE AT 143 SHALL ALSO BE RETAINED