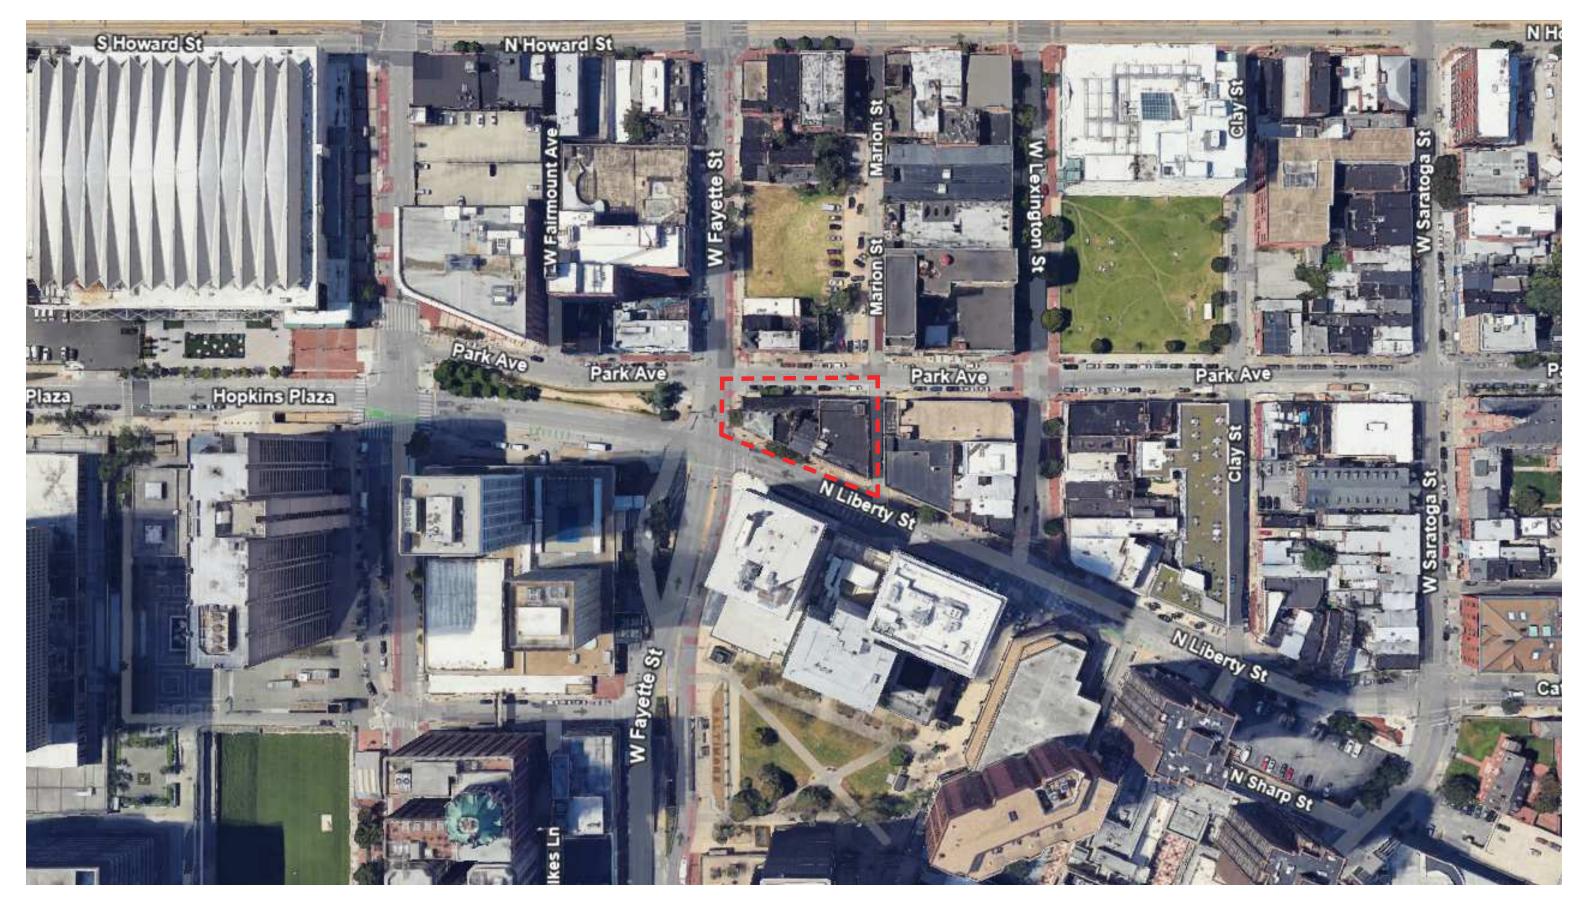

LOCATION PLAN

**SOJOURNER PLACE AT PARK** BALTIMORE, MD 2/23/24

EXISTING CONDITIONS DIAGRAM

**SOJOURNER PLACE AT PARK** BALTIMORE, MD 2/23/24 DEMOLISH 144 IN ITS ENTIRETY

- RETAIN FACADES ON N LIBERTY STREET FAYETTE STREET FACADE AT 143 SHALL ALSO BE RETAINED