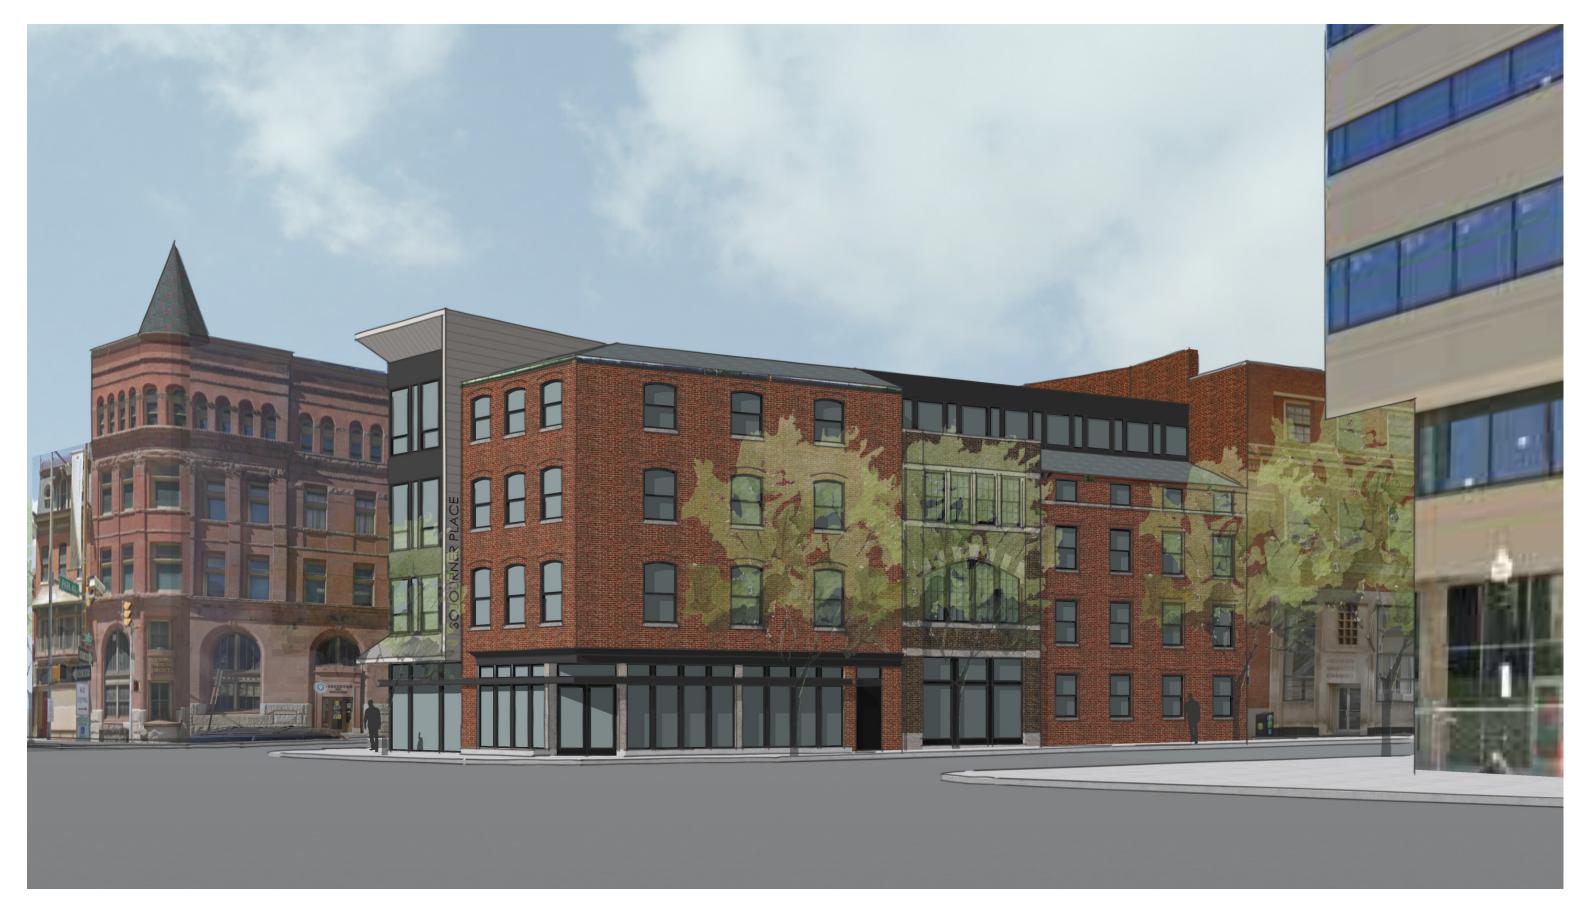

144 W FAYETTE - CORNICE/AWNING ANALYSIS

SOJOURNER PLACE AT PARK BALTIMORE, MD 2/23/24

144 W FAYETTE - CORNICE/AWNING ANALYSIS

SOJOURNER PLACE AT PARK BALTIMORE, MD 2/23/24

PROPOSED DESIGN: VIEW FROM SOUTH

PROPOSED DESIGN: VIEW FROM SOUTH

SOJOURNER PLACE AT PARK BALTIMORE, MD 2/23/24