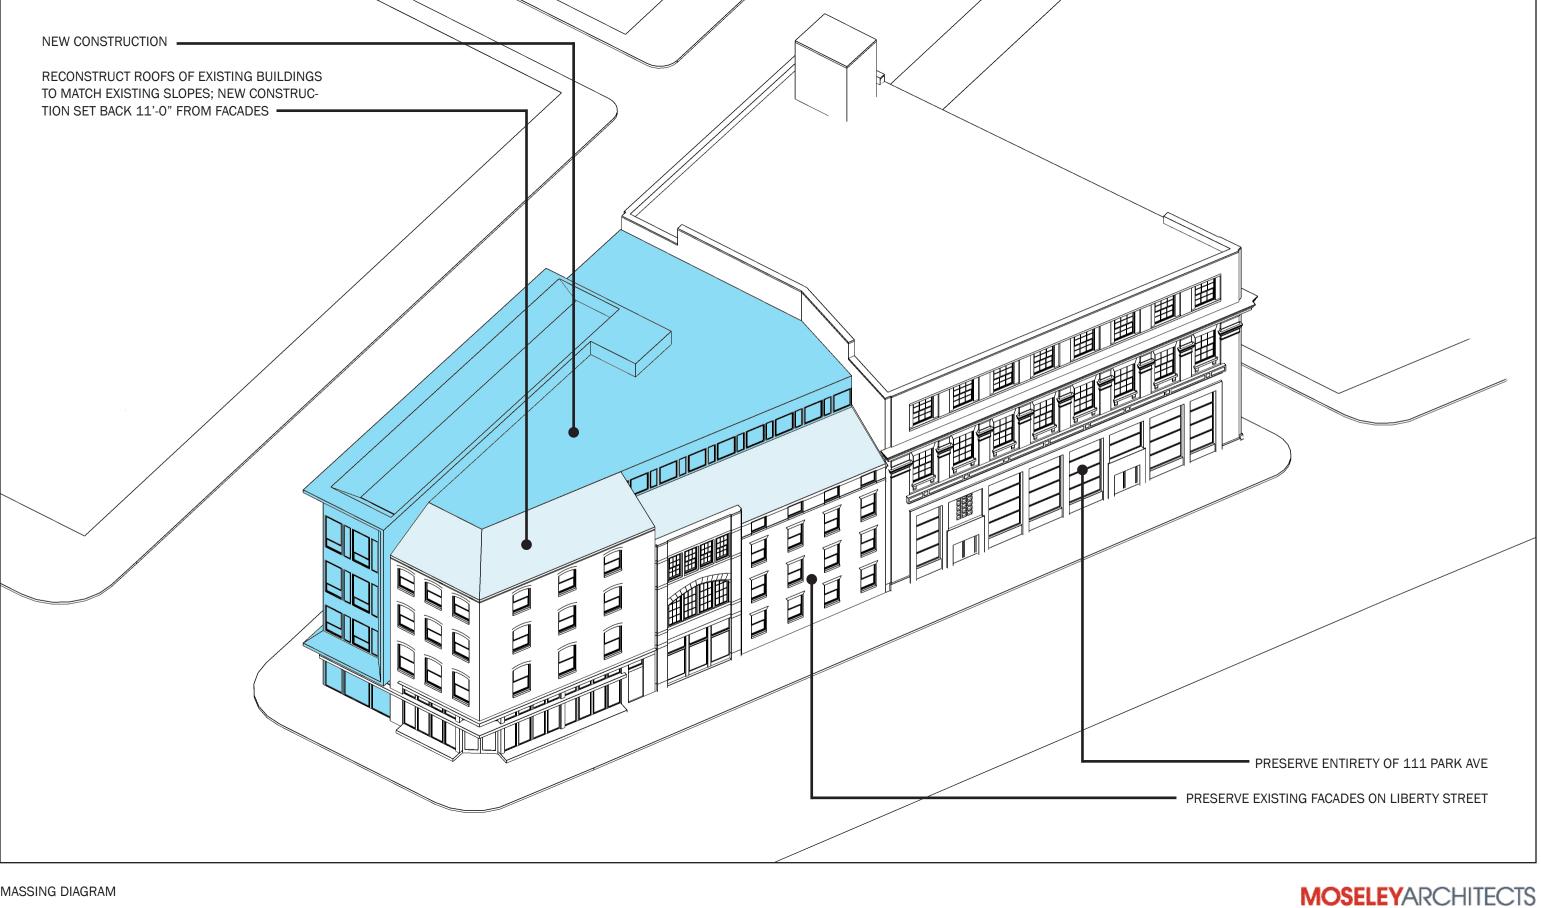

MASSING DIAGRAM

SOJOURNER PLACE AT PARK BALTIMORE, MD 2/23/24

FLOOR PLANS 1/32" = 1'-0"

SOJOURNER PLACE AT PARK BALTIMORE, MD 2/23/24

NEARBY CORNICE/AWNING EXAMPLES

SOJOURNER PLACE AT PARK BALTIMORE, MD 2/23/24