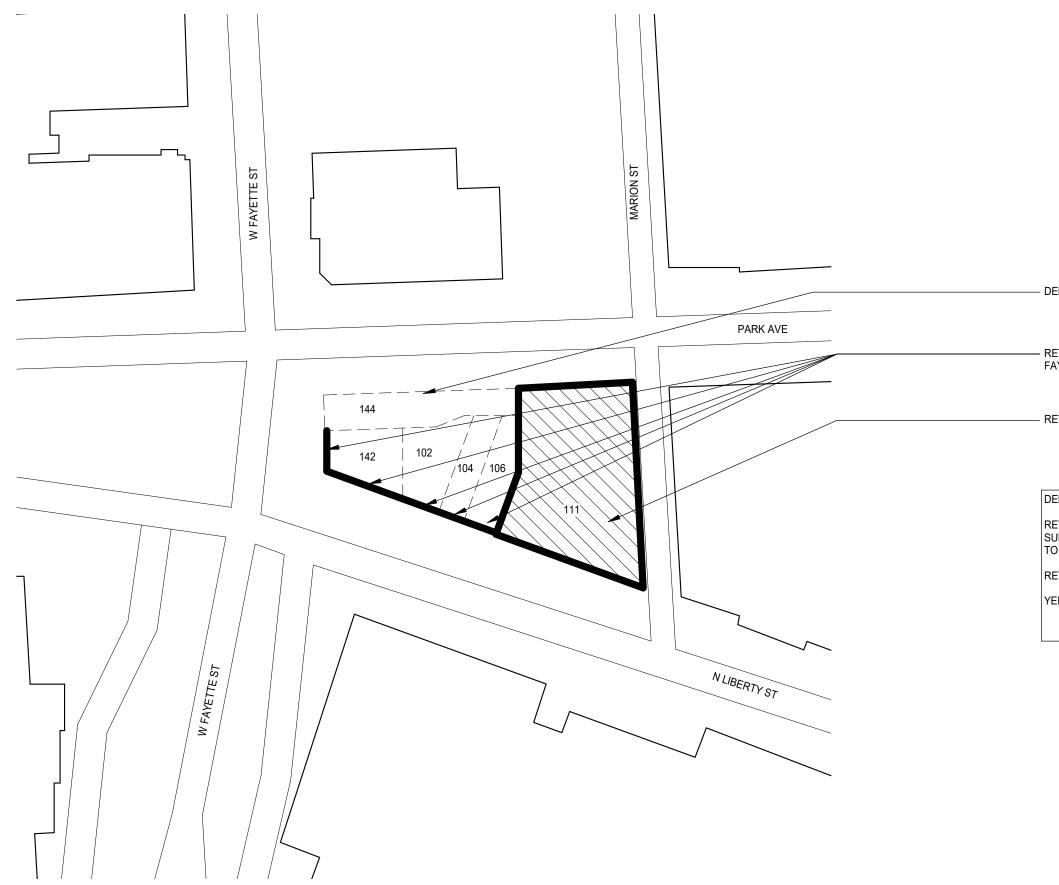

RETAIN HISTORIC BUILDING (111 PARK)

DEMOLISH 144 IN ITS ENTIRETY

RETAIN HISTORIC BANK IN ITS ENTIRETY INCLUDING FACADE AND SUBSTRUCTURE. EXISTING CONTEMPORARY INTERIOR PARTITIONS TO BE REMOVED.

RETAIN FACADES ALONG LIBERTY ST AT 102, 104, 106, AND 142.