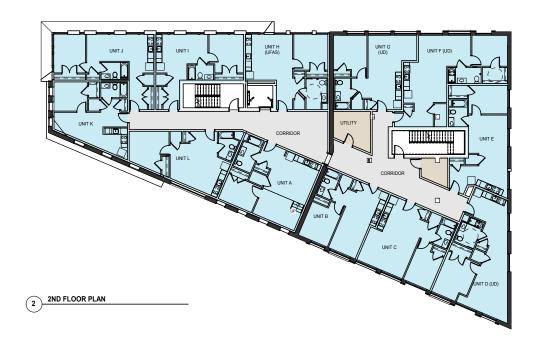

MASSING DIAGRAM

SOJOURNER PLACE AT PARK BALTIMORE, MD 2/23/24

FLOOR PLANS 1/32" = 1'-0"

SOJOURNER PLACE AT PARK BALTIMORE, MD 2/23/24

NEARBY CORNICE/AWNING EXAMPLES

SOJOURNER PLACE AT PARK BALTIMORE, MD 2/23/24