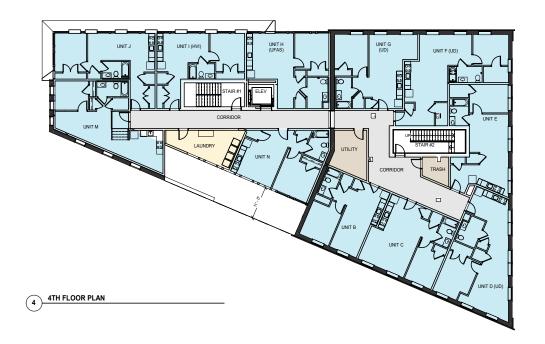

MASSING DIAGRAM

SOJOURNER PLACE AT PARK BALTIMORE, MD 2/23/24

FLOOR PLANS 1/32" = 1'-0"

SOJOURNER PLACE AT PARK BALTIMORE, MD 2/23/24

NEARBY CORNICE/AWNING EXAMPLES

SOJOURNER PLACE AT PARK BALTIMORE, MD 2/23/24