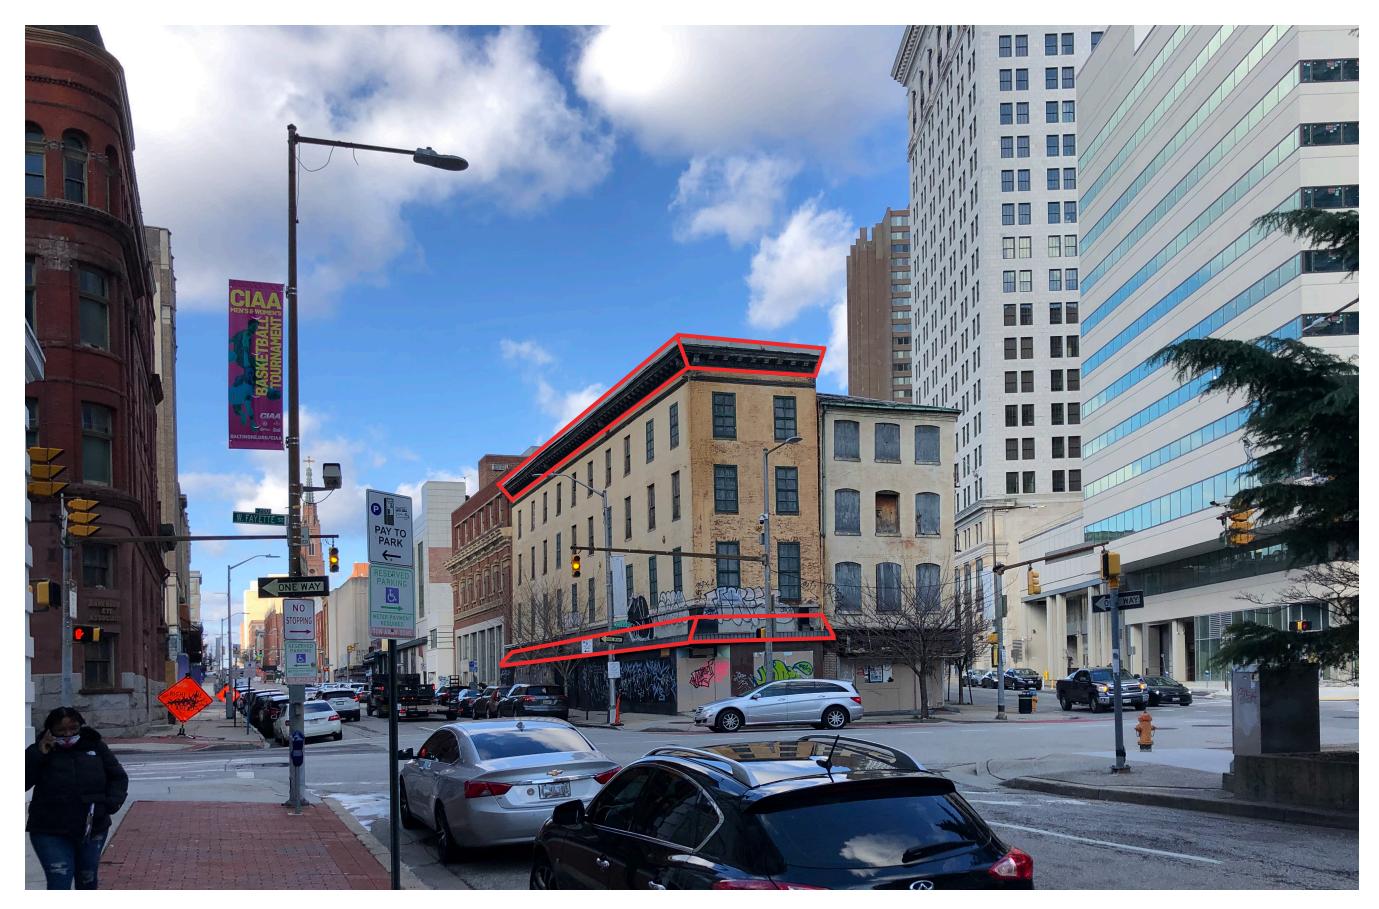

MASSING DIAGRAM

SOJOURNER PLACE AT PARK BALTIMORE, MD 2/23/24

FLOOR PLANS 1/32" = 1'-0"

SOJOURNER PLACE AT PARK BALTIMORE, MD 2/23/24

NEARBY CORNICE/AWNING EXAMPLES

SOJOURNER PLACE AT PARK BALTIMORE, MD 2/23/24

144 W FAYETTE - CORNICE/AWNING ANALYSIS

SOJOURNER PLACE AT PARK BALTIMORE, MD 2/23/24

144 W FAYETTE - CORNICE/AWNING ANALYSIS

SOJOURNER PLACE AT PARK BALTIMORE, MD 2/23/24

PROPOSED DESIGN: VIEW FROM SOUTH