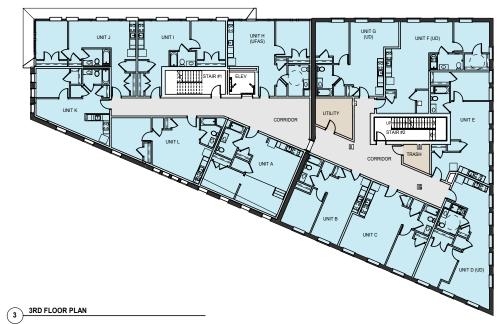

MASSING DIAGRAM

SOJOURNER PLACE AT PARK BALTIMORE, MD 2/23/24

FLOOR PLANS 1/32" = 1'-0"

SOJOURNER PLACE AT PARK BALTIMORE, MD 2/23/24

NEARBY CORNICE/AWNING EXAMPLES

SOJOURNER PLACE AT PARK BALTIMORE, MD 2/23/24