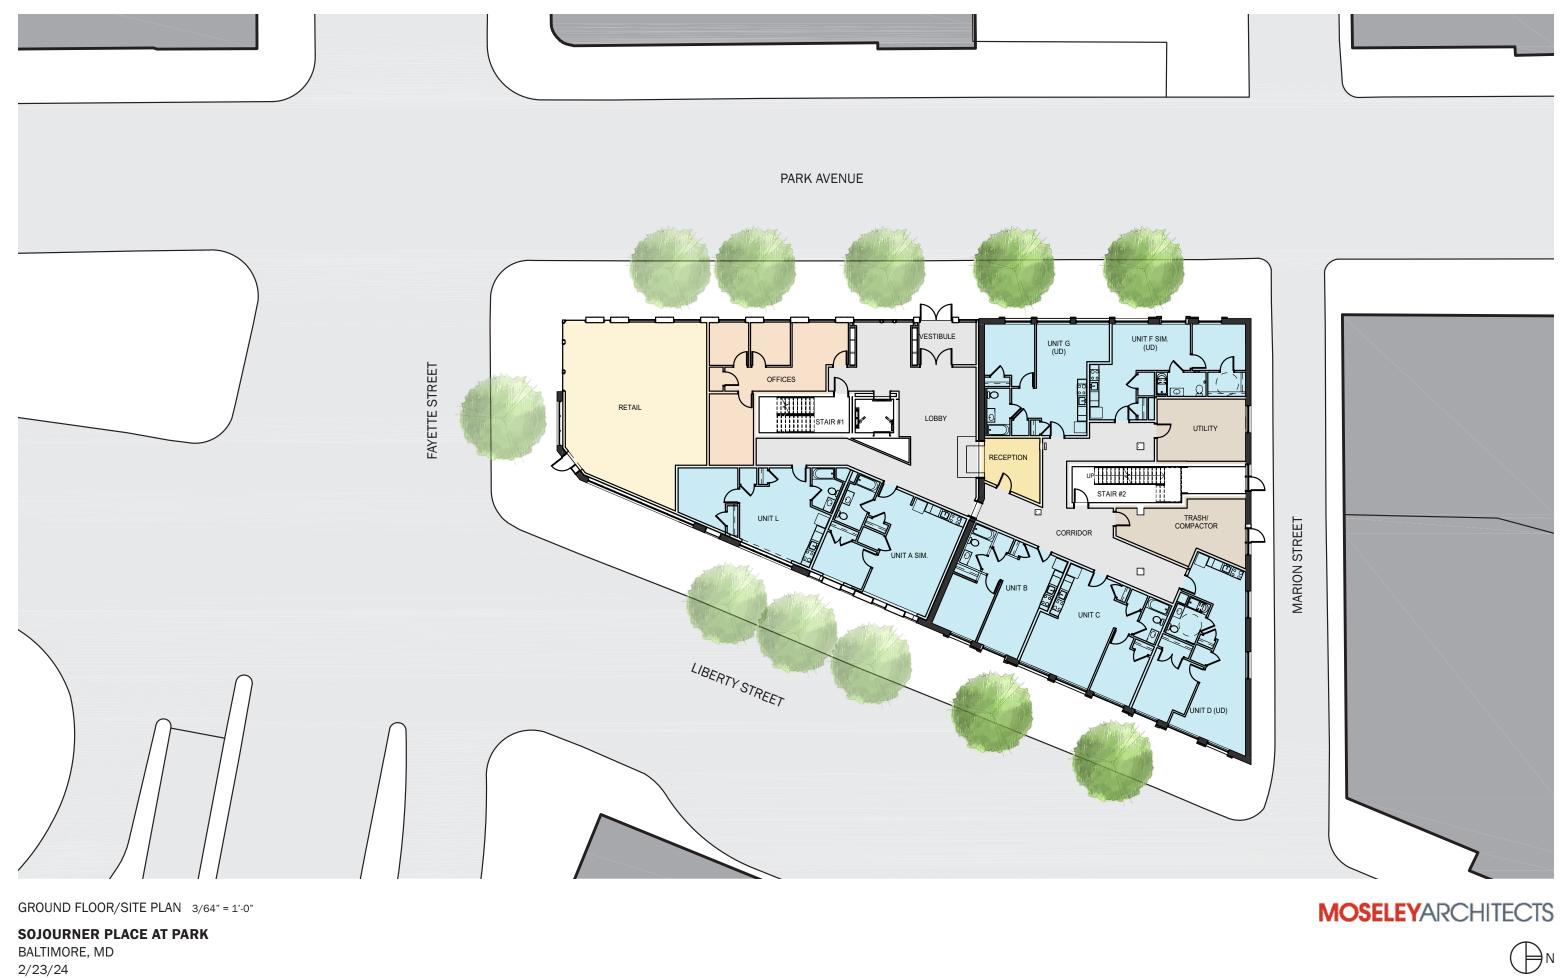

YEILDS 42 UNITS WITH 4 STORIES

EXISTING CONDITIONS PHOTOS

**SOJOURNER PLACE AT PARK** BALTIMORE, MD 2/23/24

CONTEXT PHOTOS

SOJOURNER PLACE AT PARK BALTIMORE, MD 2/23/24

CONTEXT PHOTOS

SOJOURNER PLACE AT PARK BALTIMORE, MD 2/23/24

MASSING DIAGRAM

SOJOURNER PLACE AT PARK BALTIMORE, MD 2/23/24

FLOOR PLANS 1/32" = 1'-0"

SOJOURNER PLACE AT PARK BALTIMORE, MD 2/23/24

NEARBY CORNICE/AWNING EXAMPLES

SOJOURNER PLACE AT PARK BALTIMORE, MD 2/23/24