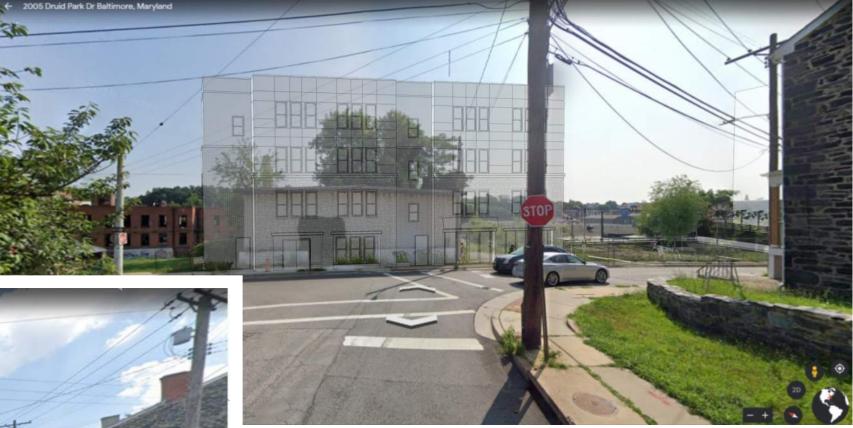

## Context

view from south on Clipper Rd

view from north on Clipper Rd

view from Druid Park Dr

## Massing Context - Street Level View looking east on Druid Park Drive

23

Massing Context - Street Level View approaching intersection of Clipper Road and Druid Park Drive

24