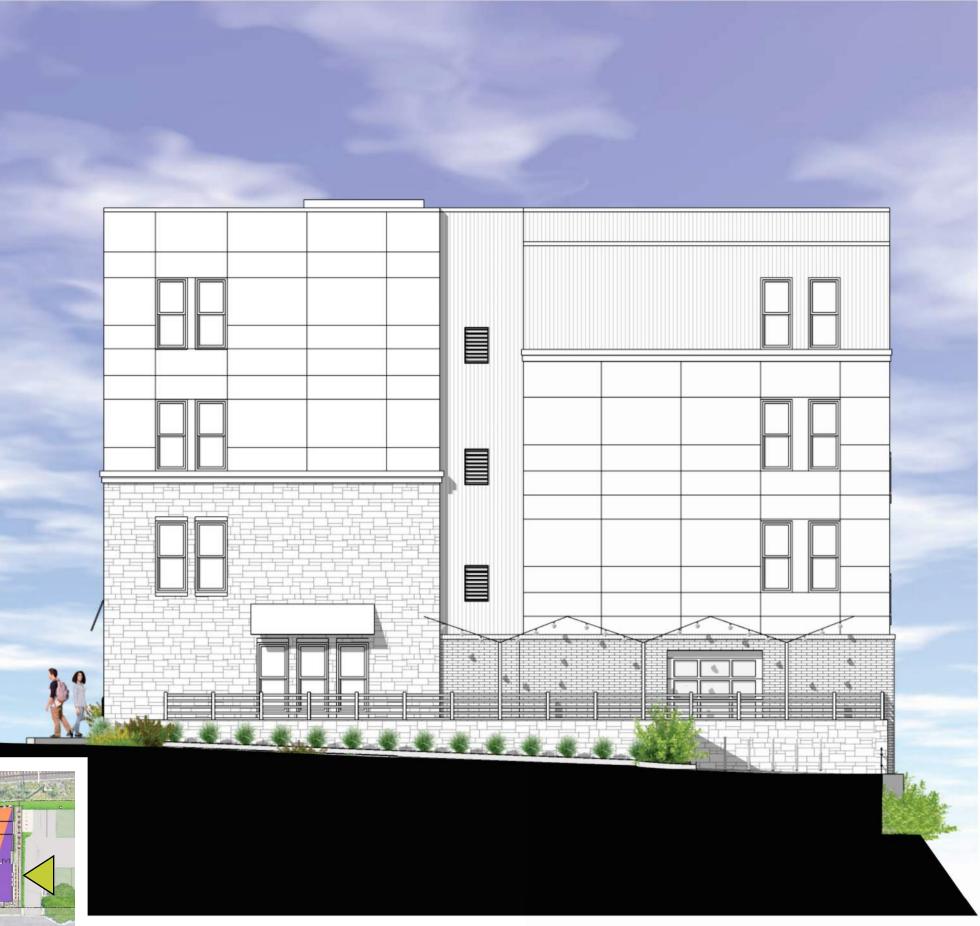

### **North Elevation** Scale: 1/8" = 1'-0"

North Elevation – Previous Submission Scale: 1/16" = 1'-0"

**North Elevation - Proposed** Scale: 1/16" = 1'-0"

**Previous Submission** 

Proposed

LINE OF GRADE

RESID.

RESID.

RESID.

RESID.

RESID.

RESID.

**DESIGN RESPONSE:** The revised massing reduces the height of the building by one story, to 4 floors. The height of the building is 44'-4", along all sides.