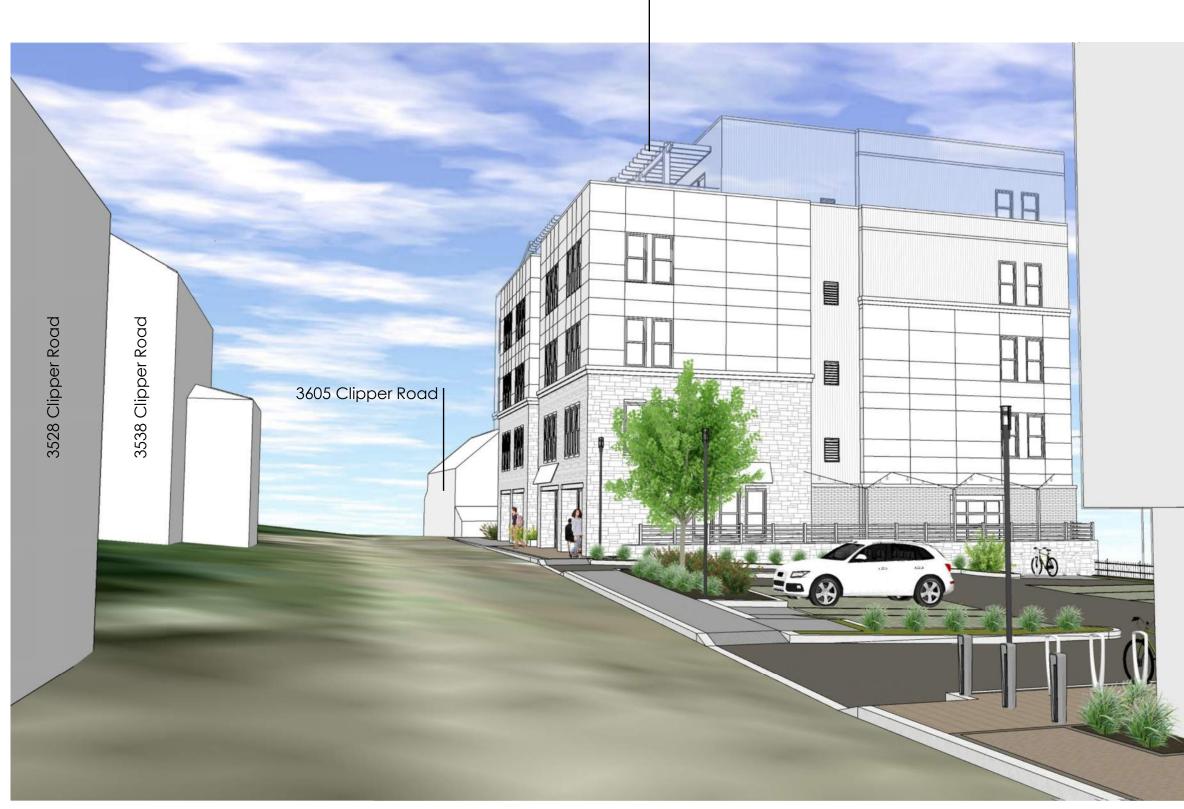

## Massing Context - Streel Level View looking north on Clipper Road

**3535 CLIPPER ROAD** 

The sidewalk is currently 5' along Clipper Road. The building is set back to create a 6' sidewalk along Clipper Road, and an additional 2' is provided at entrances and doors to allow for greater circulation at the street level. The northeast stair tower is set back 6' from the face of the building.

LINE OF GRADE

RESID.

RESID.

RESID.

RESID.

RESID.

RESID.

**DESIGN RESPONSE:** The revised massing reduces the height of the building by one story, to 4 floors. The height of the building is 44'-4", along all sides.