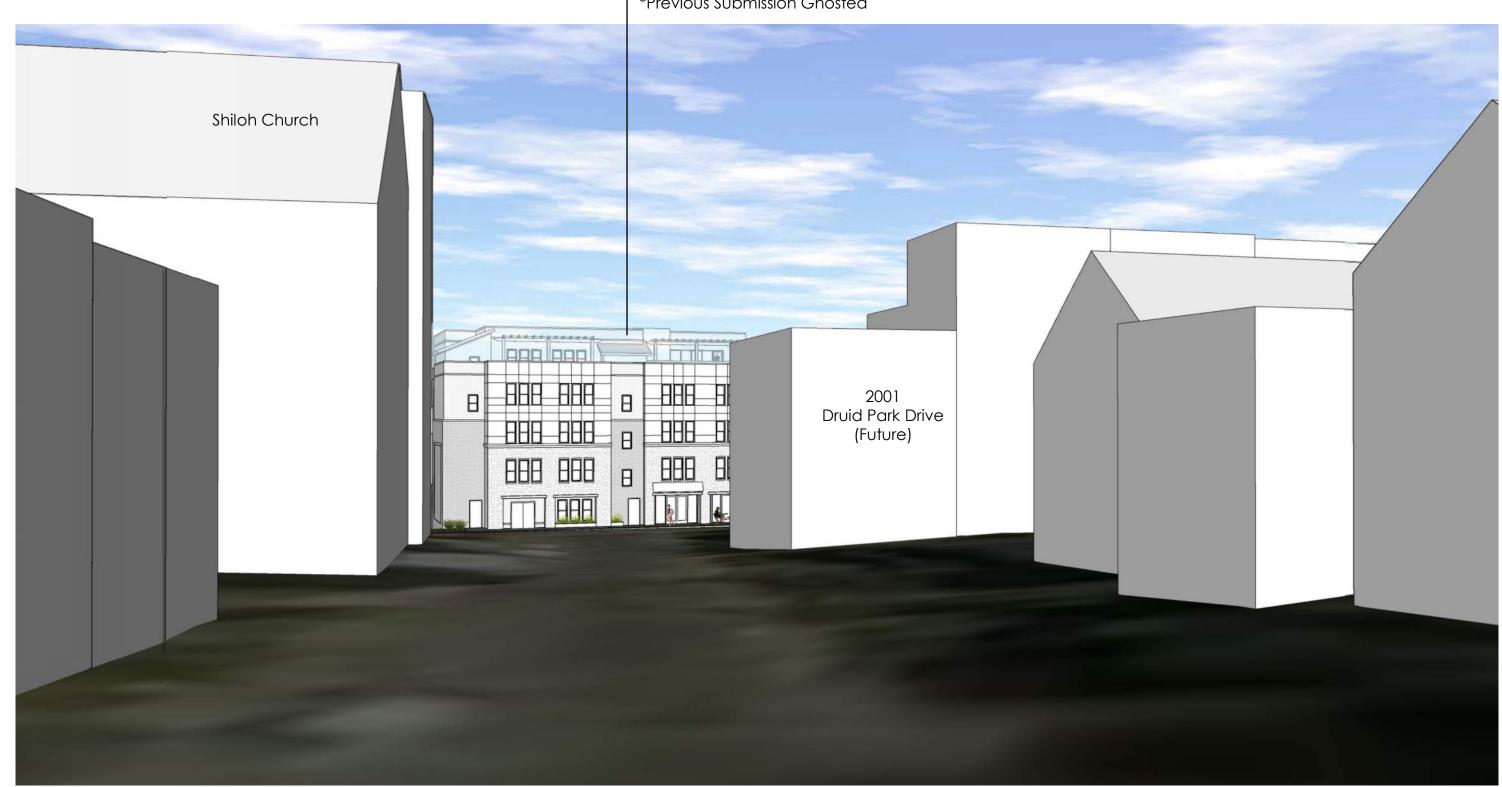

## Massing Context - Street Level View looking east on Druid Park Drive

23

Massing Context - Street Level View approaching intersection of Clipper Road and Druid Park Drive

24

### \*Previous Submission Ghosted