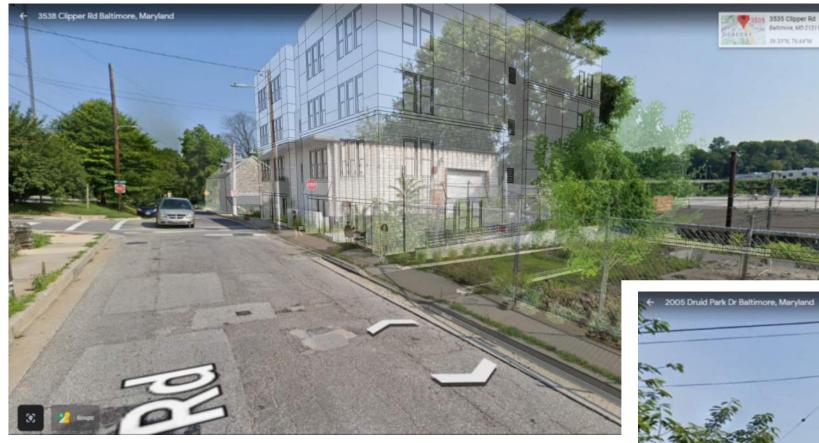

## Context

view from south on Clipper Rd

view from north on Clipper Rd

view from Druid Park Dr

## Existing site w/ Proposed Building

**3535 CLIPPER ROAD** 

view from south

## view from north

Existing site w/ Proposed Building

**3535 CLIPPER ROAD** 

Context View – Looking North East on Clipper Road

**3535 CLIPPER ROAD** 

## Massing Context - Streel Level View looking north on Clipper Road

**3535 CLIPPER ROAD** 

## Massing Context - Street Level View looking south on Clipper Road

**3535 CLIPPER ROAD** 

\*Previous Submission Ghosted