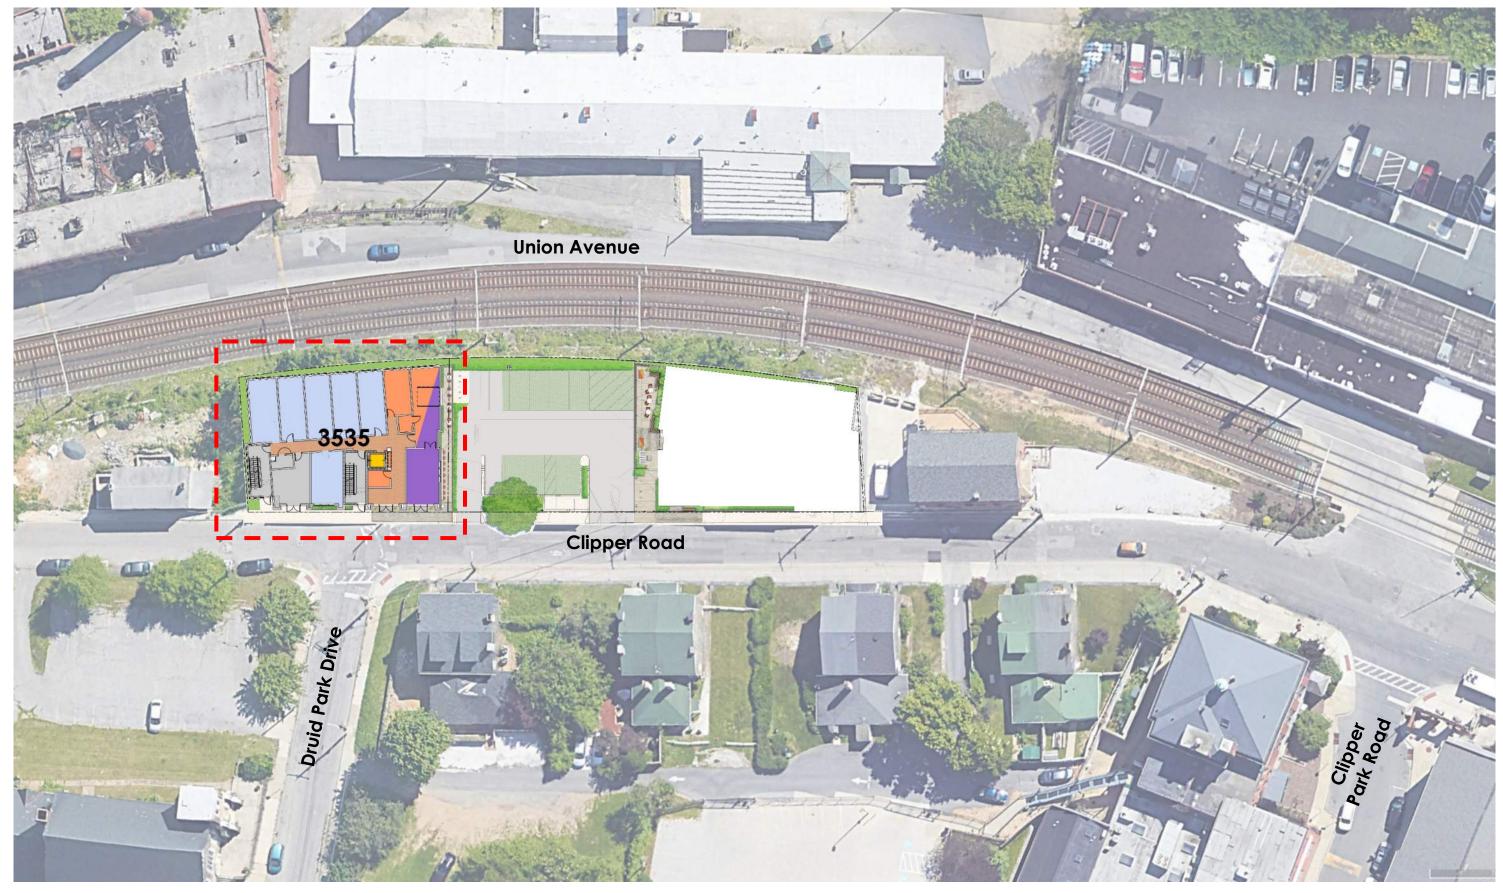

## Context

view from south on Clipper Rd

view from north on Clipper Rd

view from Druid Park Dr