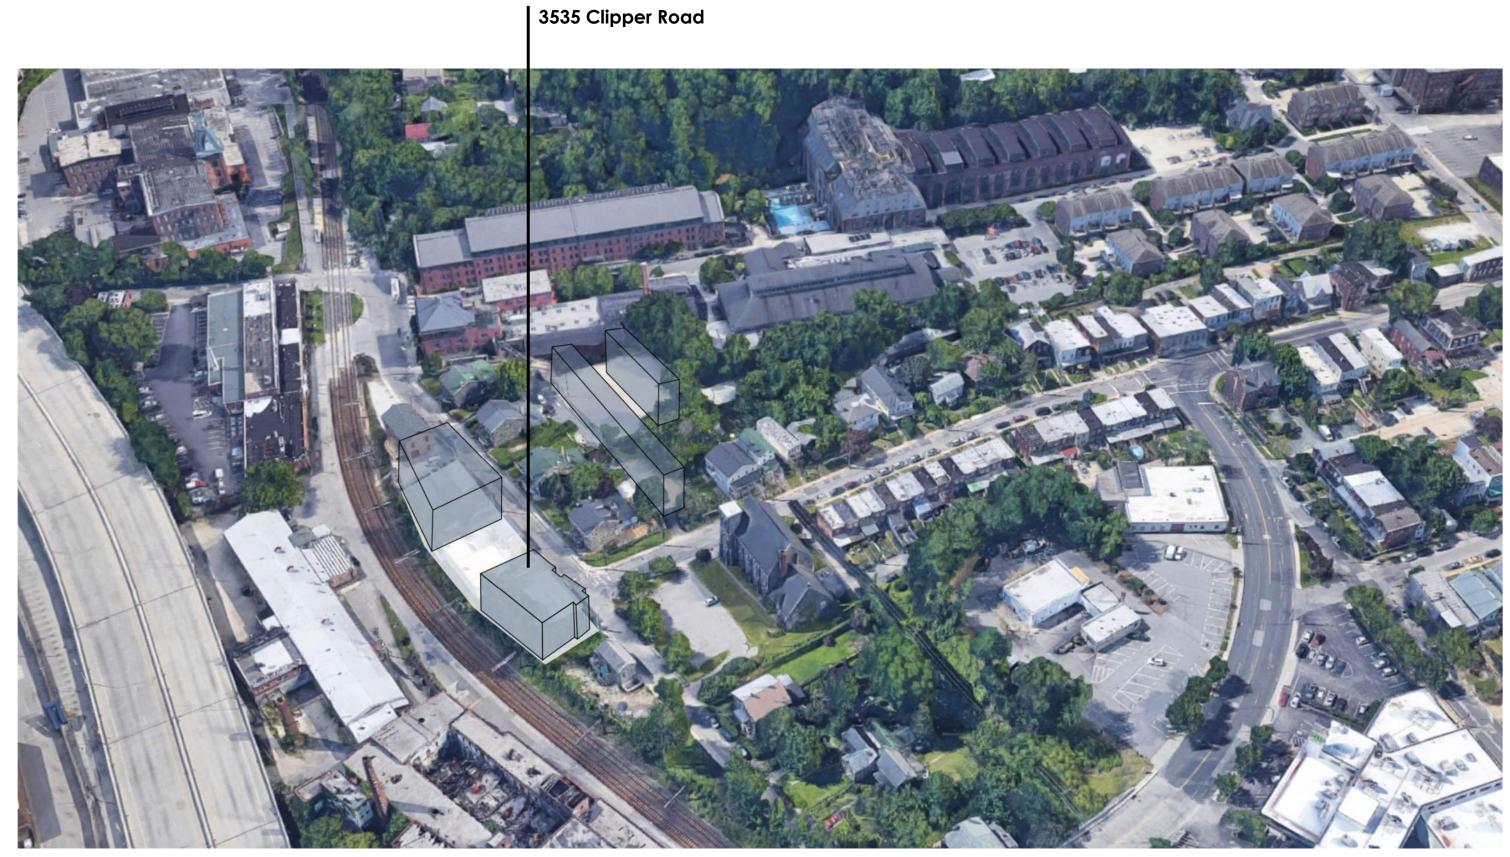

10'-2"

10'-2"

10'-2"

ŗ.

ò

8'-0" ceiling

9'-0" ceiling

9'-0" ceiling

9'-0" ceiling

9'-0" ceiling

9'-0" ceiling

LINE OF GRADE

RESID.

RESID.

RESID.

RESID.

RESID.

RESID.

**DESIGN RESPONSE:** The revised massing reduces the height of the building by one story, to 4 floors. The height of the building is 44'-4", along all sides.

The sidewalk is currently 5' along Clipper Road. The building is set back to create a 6' sidewalk along Clipper Road, and an additional 2' is provided at entrances and doors to allow for greater circulation at the street level. The northeast stair tower is set back 6' from the face of the building.



PREVIOUS SUBMISSION

PROPOSED



3

**₫** 

**CLIPPER** R(







## 3501 Clipper Road





## Context – Aerial Image from South

3535 Clipper Road

5





## Context – Aerial Image from North



## Context







view from south on Clipper Rd



view from north on Clipper Rd





view from Druid Park Dr

## Existing site w/ Proposed Building

**3535 CLIPPER ROAD** 



view from south



## view from north

Existing site w/ Proposed Building

**3535 CLIPPER ROAD** 





Context View – Looking North East on Clipper Road

**3535 CLIPPER ROAD** 







## West Elevation Scale: 1/8" = 1'-0"

11





West Elevation – Previous Submission Scale: 1/16" = 1'-0"



**West Elevation - Proposed** Scale: 1/16" = 1'-0"



## **3535 CLIPPER ROAD**





## **South Elevation** Scale: 1/8" = 1'-0"





South Elevation – Previous Submission Scale: 1/16" = 1'-0"



**South Elevation - Proposed** Scale: 1/16" = 1'-0"







### **East Elevation** Scale: 1/8"