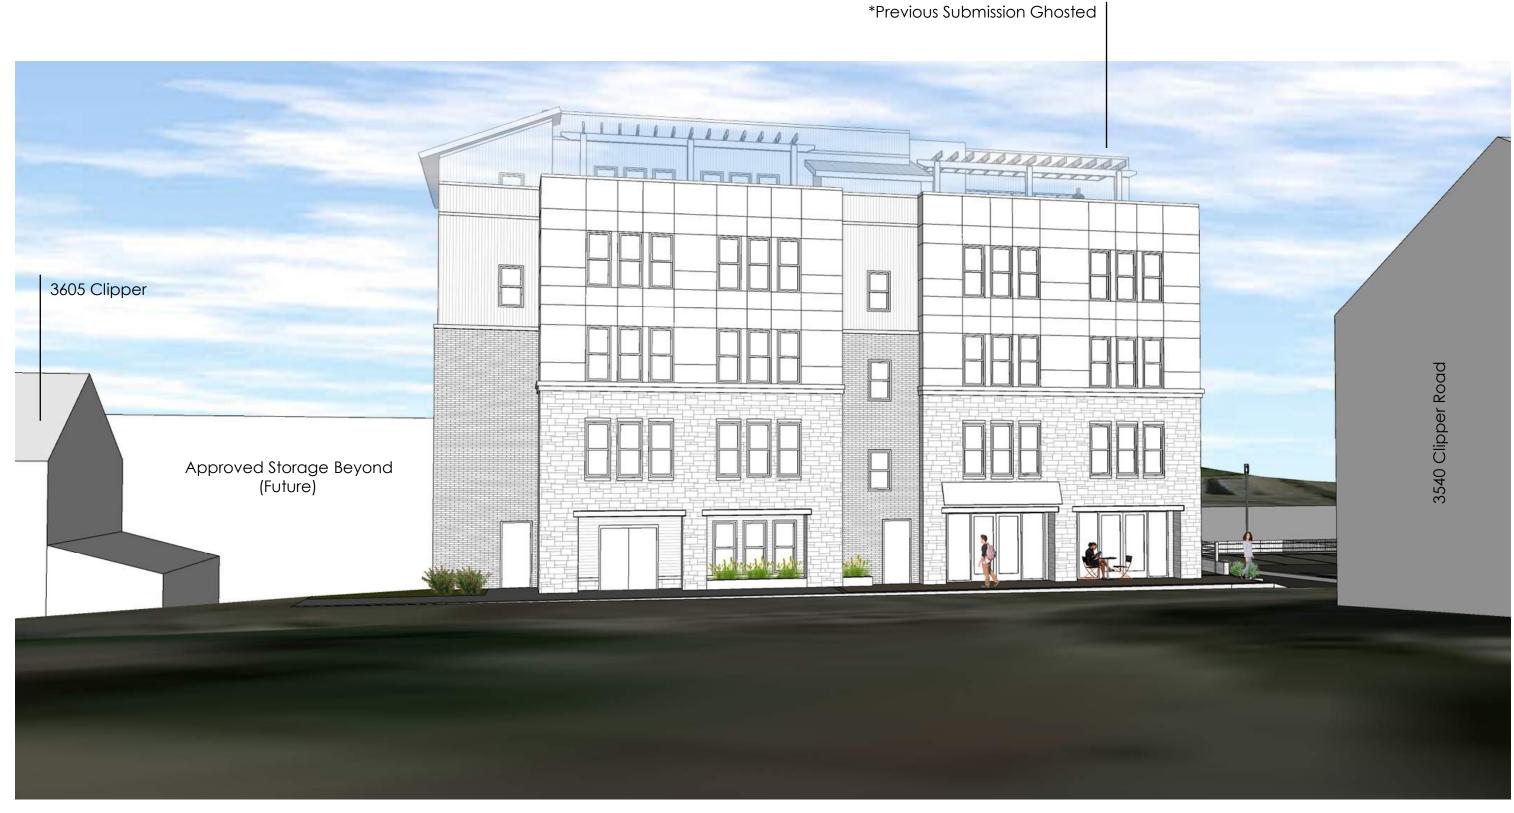

## Massing Context - Streel Level View looking north on Clipper Road

**3535 CLIPPER ROAD** 

## Massing Context - Street Level View looking south on Clipper Road

**3535 CLIPPER ROAD** 

\*Previous Submission Ghosted

### \*Previous Submission Ghosted