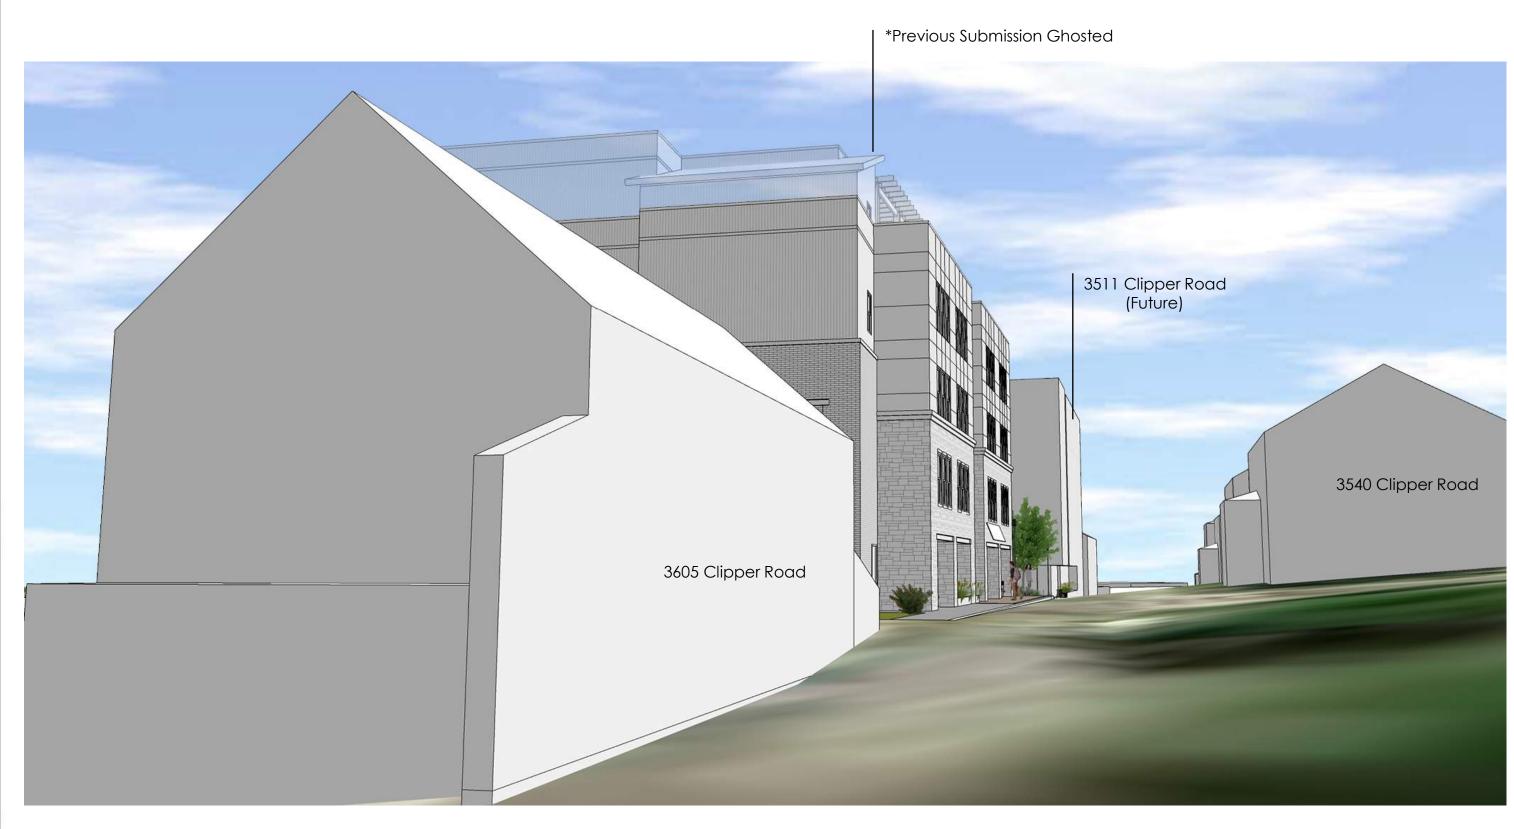

## Massing Context - Street Level View looking south on Clipper Road

**3535 CLIPPER ROAD** 

\*Previous Submission Ghosted

### \*Previous Submission Ghosted

## 3511 Clipper Road (Future)