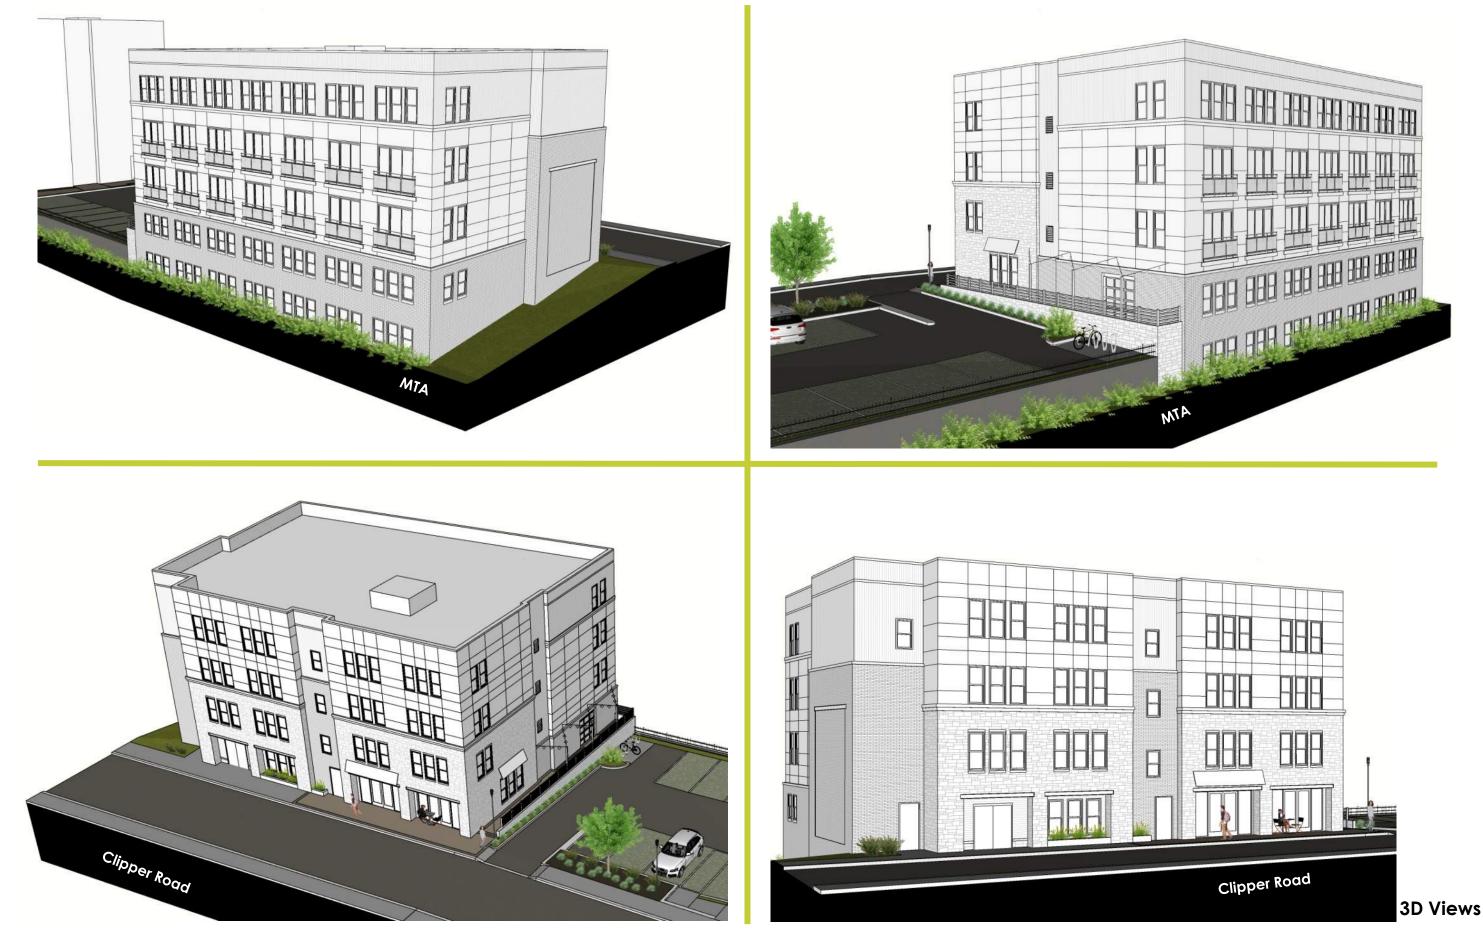

## Massing Context - Streel Level View looking north on Clipper Road

**3535 CLIPPER ROAD** 

## Massing Context - Street Level View looking south on Clipper Road

**3535 CLIPPER ROAD** 

\*Previous Submission Ghosted