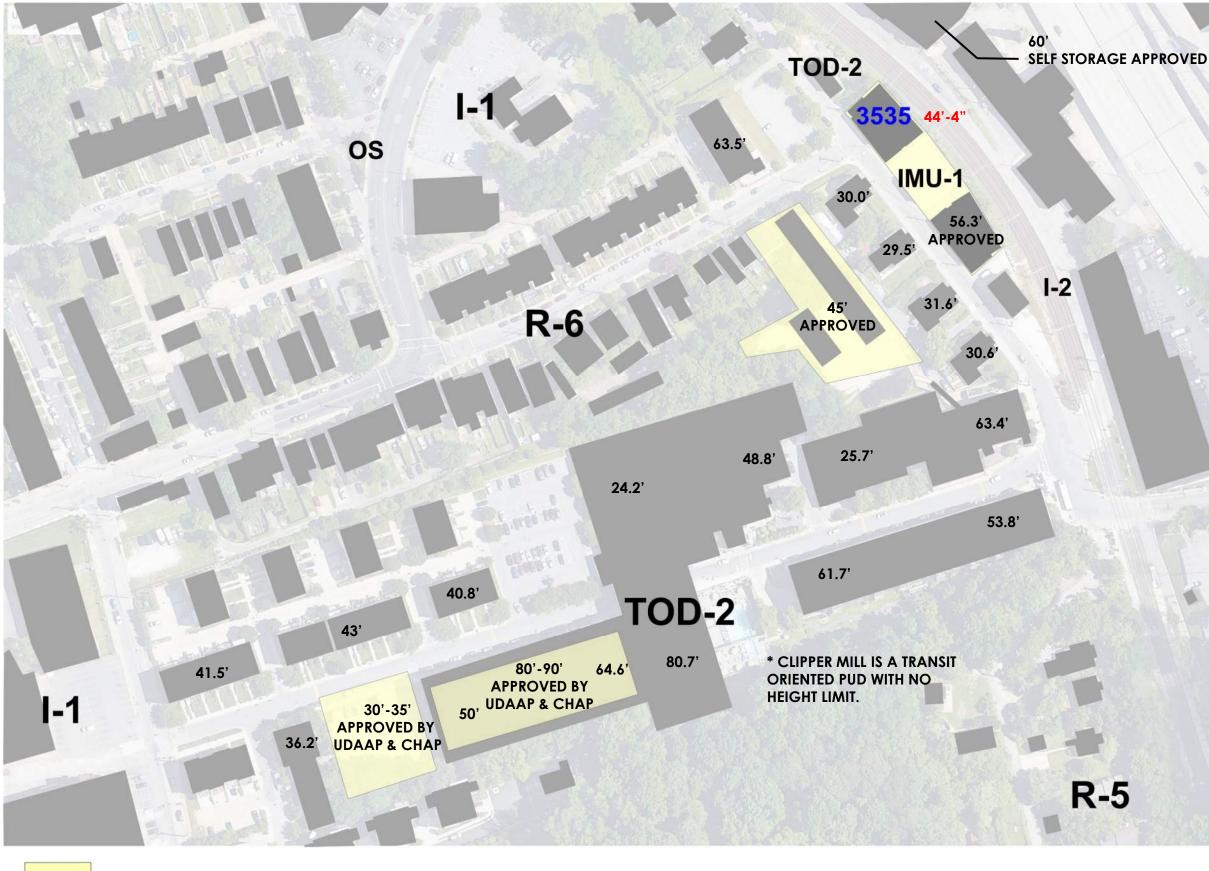

## **3535 CLIPPER ROAD**

FUTURE DEVELOPEMENT SITE

**CHAP MOTION HEARING:** Approve staff recommendation of disapproval and return to Commission with revised proposal to address massing and scale by a variety of treatments [such as]: reducing the height by at least one story; reducing the width ("thin-up") of the building by increasing setback from property line for whole of portion of building; playing with step-backs of floors; and breaking up east façade.

LINE OF GRADE

RESID.

RESID.

RESID.

RESID.

RESID.

RESID.

**DESIGN RESPONSE:** The revised massing reduces the height of the building by one story, to 4 floors. The height of the building is 44'-4", along all sides.