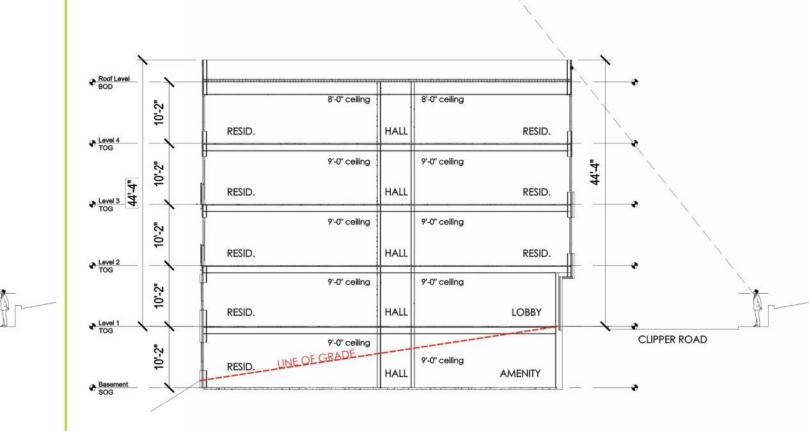

8'-0" ceiling

9'-0" ceiling

9'-0" ceiling

9'-0" ceiling

9'-0" ceiling

9'-0" ceiling

RESID.

RESID.

RESID.

LOBBY

AMENITY

43'-4"

CLIPPER ROAD

HALL AMENITY

HALL

HALL

HALL

HALL

HALL

Roof Level BOD

Level 5

€ Level 4 TOG

€ Level 3 TOG

Level 2
TOG

€ Level 1 TOG

Basement SOG

54'-2"

10'-2"

10'-2"

10'-2"

10'-2"

10'-2"

ŗ.

ò

8'-0" ceiling

9'-0" ceiling

9'-0" ceiling

9'-0" ceiling

9'-0" ceiling

9'-0" ceiling

LINE OF GRADE

RESID.

RESID.

RESID.

RESID.

RESID.

RESID.

**DESIGN RESPONSE:** The revised massing reduces the height of the building by one story, to 4 floors. The height of the building is 44'-4", along all sides.

The sidewalk is currently 5' along Clipper Road. The building is set back to create a 6' sidewalk along Clipper Road, and an additional 2' is provided at entrances and doors to allow for greater circulation at the street level. The northeast stair tower is set back 6' from the face of the building.