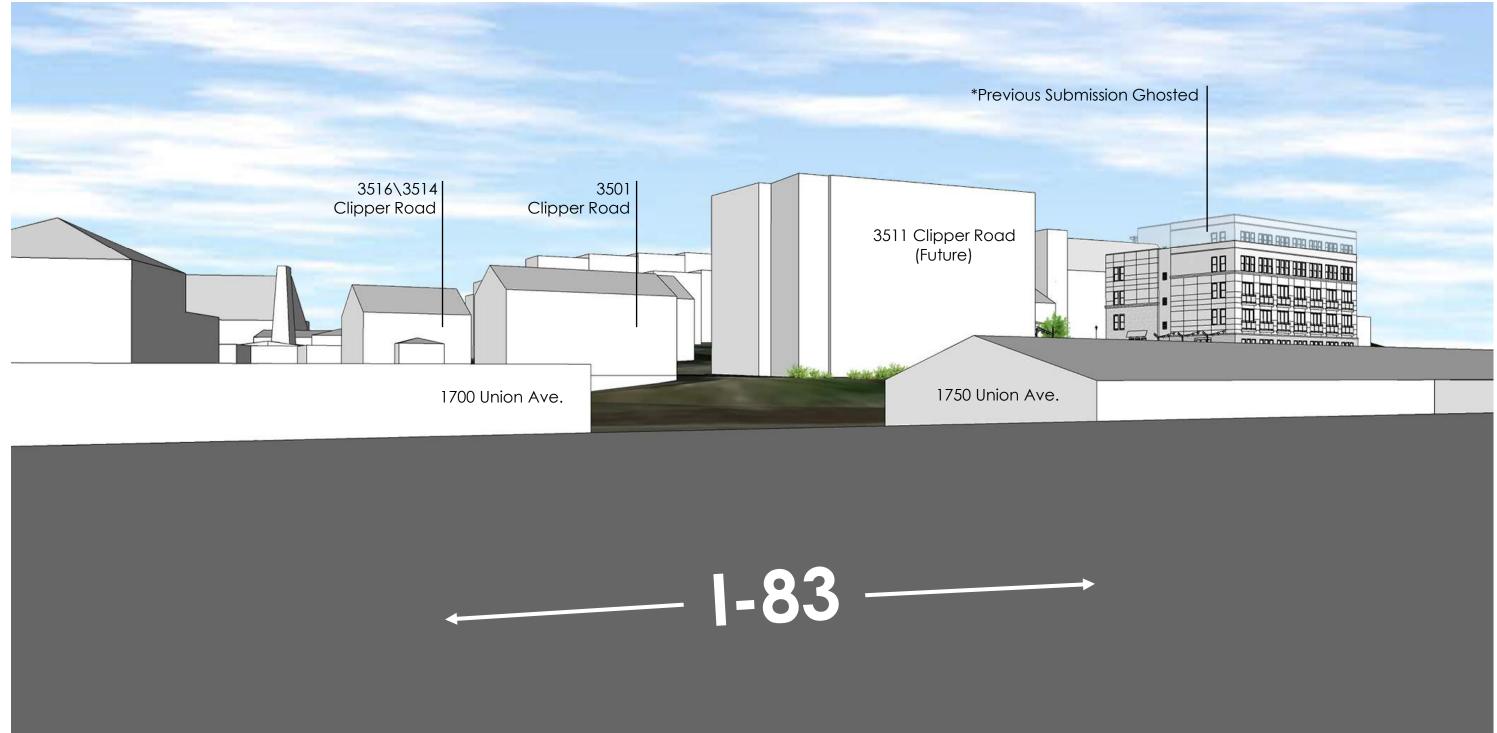

## Massing Context - I-83 View heading northbound

**3535 CLIPPER ROAD** 

### \*Previous Submission Ghosted