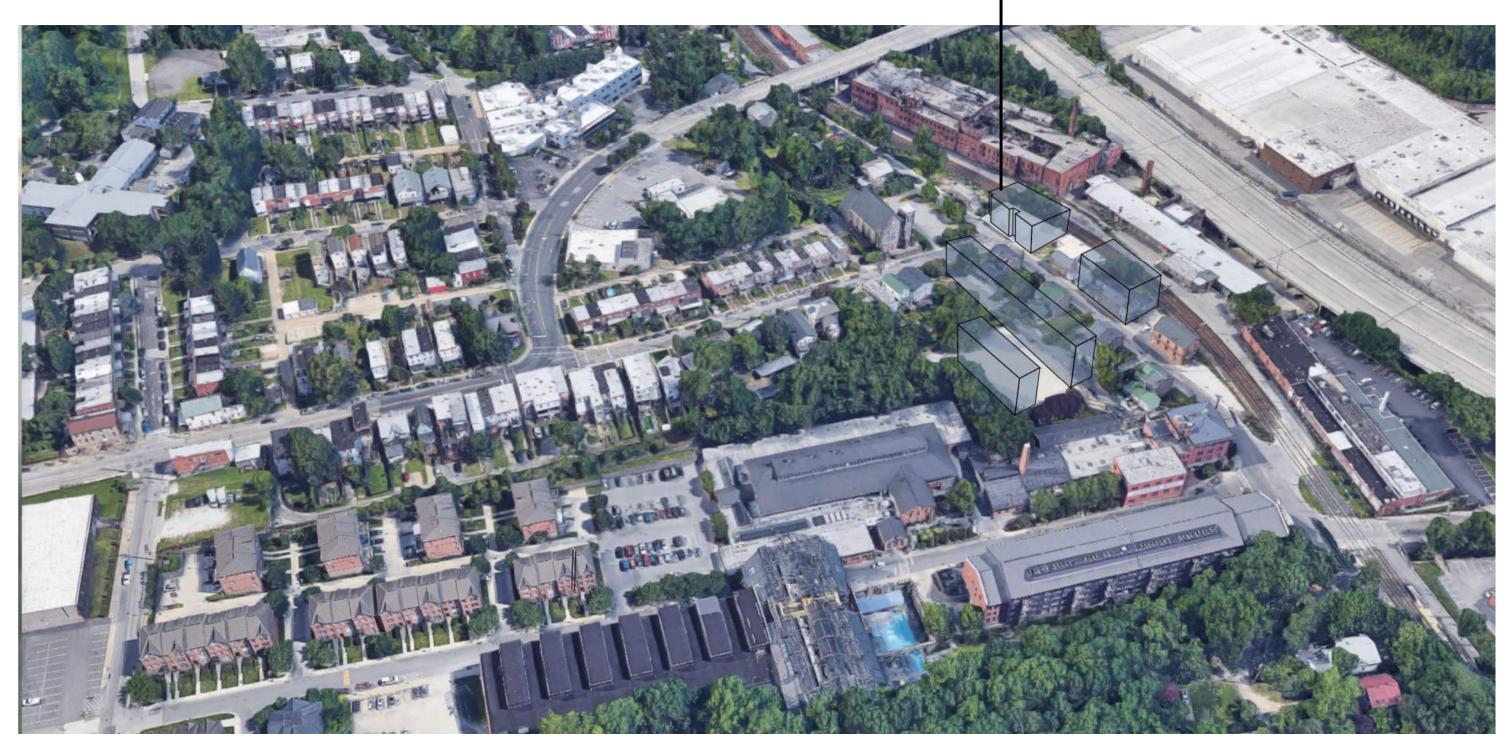

Level 2
TOG

€ Level 1 TOG

Basement SOG

54'-2"

10'-2"

10'-2"

10'-2"

10'-2"

10'-2"

ŗ.

ò

8'-0" ceiling

9'-0" ceiling

9'-0" ceiling

9'-0" ceiling

9'-0" ceiling

9'-0" ceiling

LINE OF GRADE

RESID.

RESID.

RESID.

RESID.

RESID.

RESID.

**DESIGN RESPONSE:** The revised massing reduces the height of the building by one story, to 4 floors. The height of the building is 44'-4", along all sides.

The sidewalk is currently 5' along Clipper Road. The building is set back to create a 6' sidewalk along Clipper Road, and an additional 2' is provided at entrances and doors to allow for greater circulation at the street level. The northeast stair tower is set back 6' from the face of the building.



PREVIOUS SUBMISSION

PROPOSED



3

**₫** 

**CLIPPER** R(







## 3501 Clipper Road





## Context – Aerial Image from South

3535 Clipper Road

5





## Context – Aerial Image from North



## Context







view from south on Clipper Rd



view from north on Clipper Rd





view from Druid Park Dr

## Existing site w/ Proposed Building

**3535 CLIPPER ROAD** 



view from south



## view from north

Existing site w/ Proposed Building

**3535 CLIPPER ROAD** 





Context View – Looking North East on Clipper Road

**3535 CLIPPER ROAD** 







## West Elevation Scale: 1/8" = 1'-0"

11





West Elevation – Previous Submission Scale: 1/16" = 1'-0"



**West Elevation - Proposed** Scale: 1/16" = 1'-0"



## **3535 CLIPPER ROAD**





## **South Elevation** Scale: 1/8" = 1'-0"





South Elevation – Previous Submission Scale: 1/16" = 1'-0"



**South Elevation - Proposed**