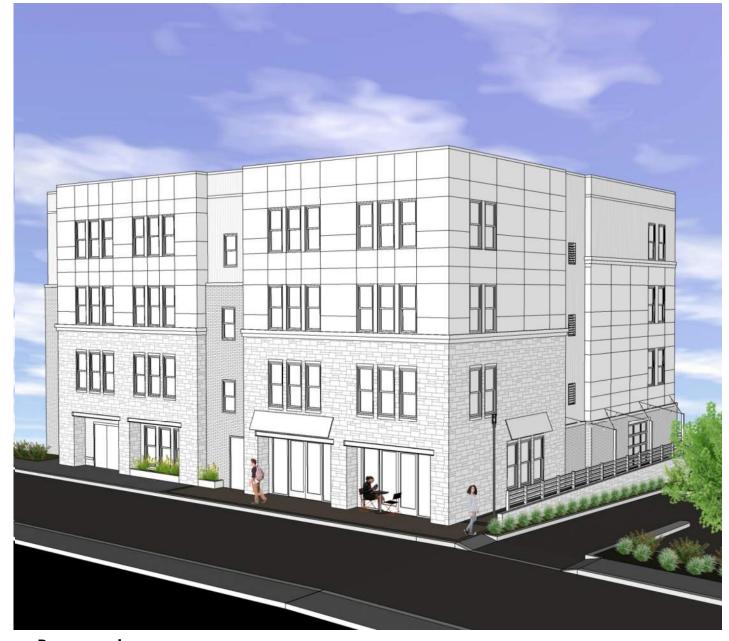

LINE OF GRADE

RESID.

RESID.

RESID.

RESID.

RESID.

RESID.

**DESIGN RESPONSE:** The revised massing reduces the height of the building by one story, to 4 floors. The height of the building is 44'-4", along all sides.

The sidewalk is currently 5' along Clipper Road. The building is set back to create a 6' sidewalk along Clipper Road, and an additional 2' is provided at entrances and doors to allow for greater circulation at the street level. The northeast stair tower is set back 6' from the face of the building.