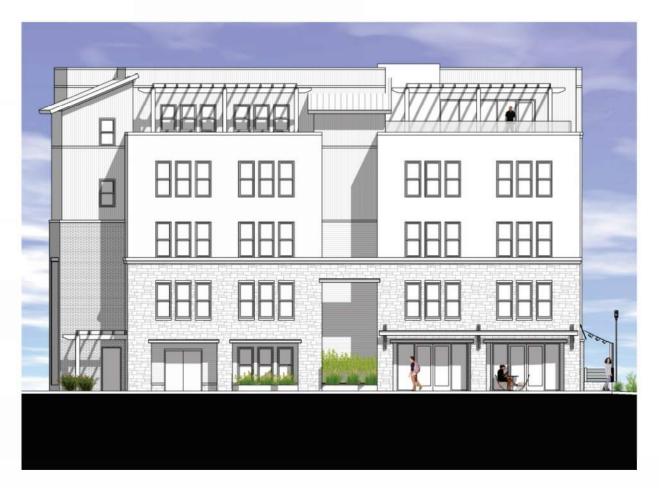

## **South Elevation** Scale: 1/8" = 1'-0"

South Elevation – Previous Submission Scale: 1/16" = 1'-0"

**South Elevation - Proposed** Scale: 1/16" = 1'-0"

LINE OF GRADE

RESID.

RESID.

RESID.

RESID.

RESID.

RESID.

**DESIGN RESPONSE:** The revised massing reduces the height of the building by one story, to 4 floors. The height of the building is 44'-4", along all sides.