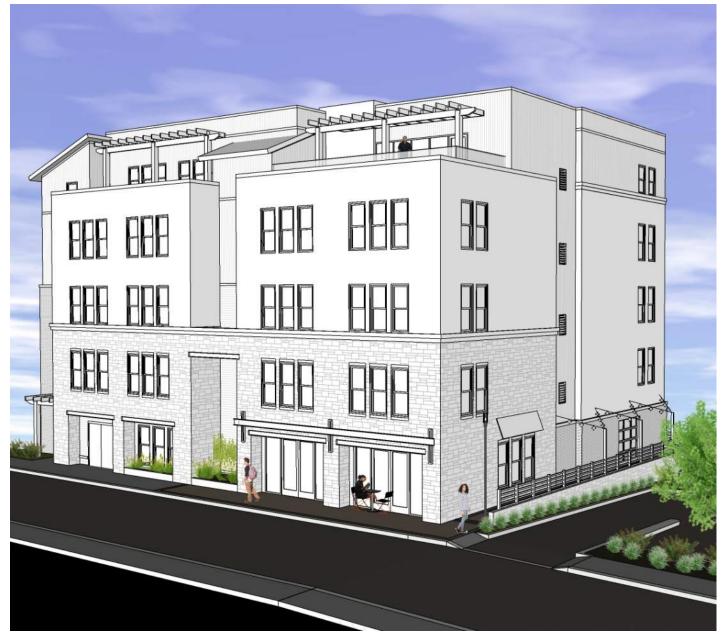

LINE OF GRADE

RESID.

RESID.

RESID.

RESID.

RESID.

RESID.

**DESIGN RESPONSE:** The revised massing reduces the height of the building by one story, to 4 floors. The height of the building is 44'-4", along all sides.

The sidewalk is currently 5' along Clipper Road. The building is set back to create a 6' sidewalk along Clipper Road, and an additional 2' is provided at entrances and doors to allow for greater circulation at the street level. The northeast stair tower is set back 6' from the face of the building.