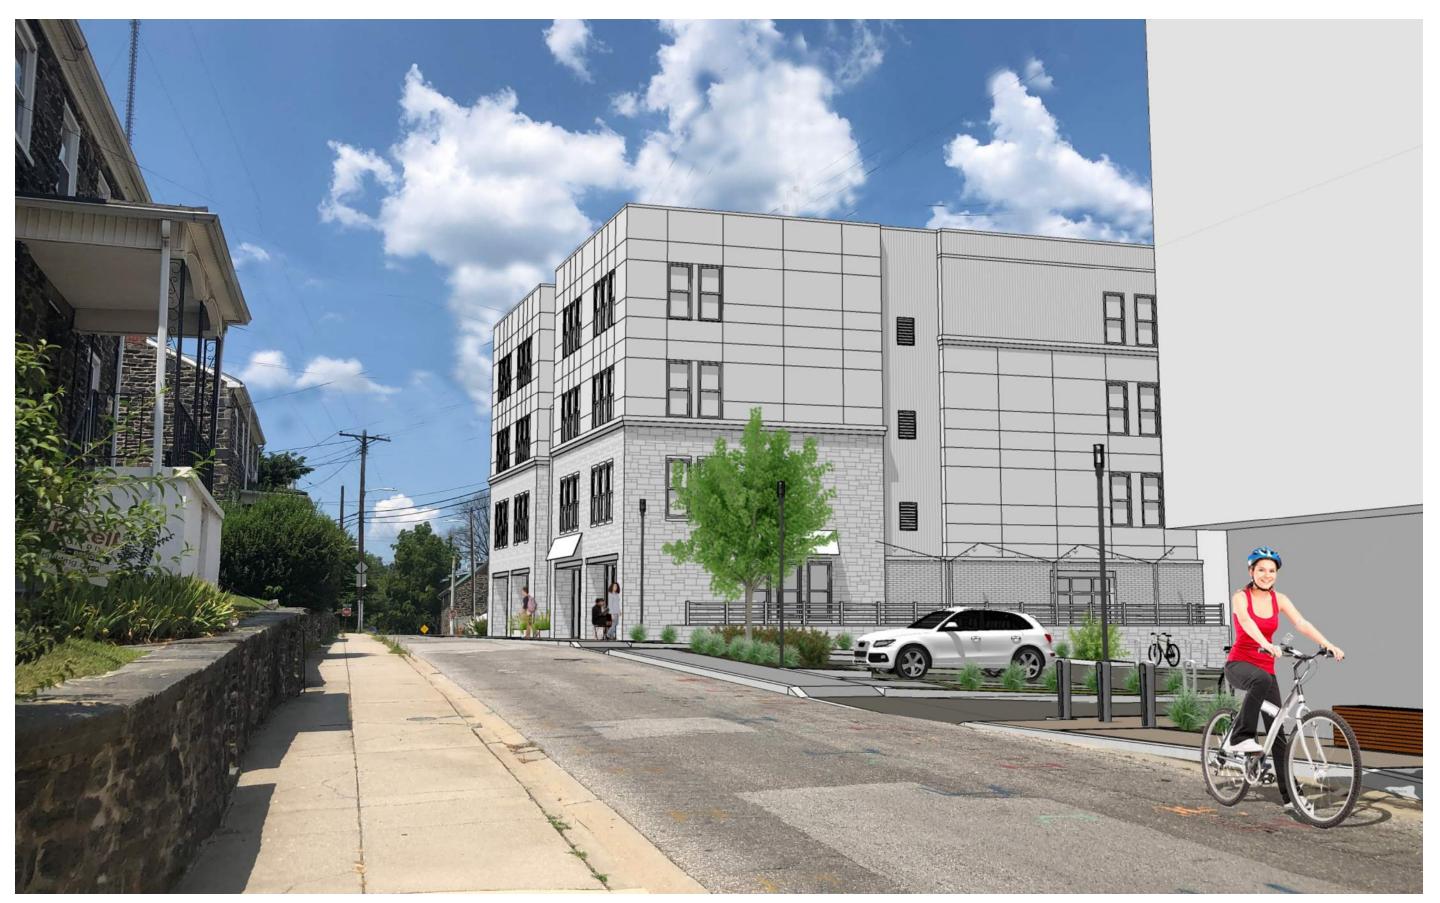

## Existing site w/ Proposed Building

**3535 CLIPPER ROAD** 

view from south

## view from north

Existing site w/ Proposed Building

**3535 CLIPPER ROAD** 

Context View – Looking North East on Clipper Road

**3535 CLIPPER ROAD** 