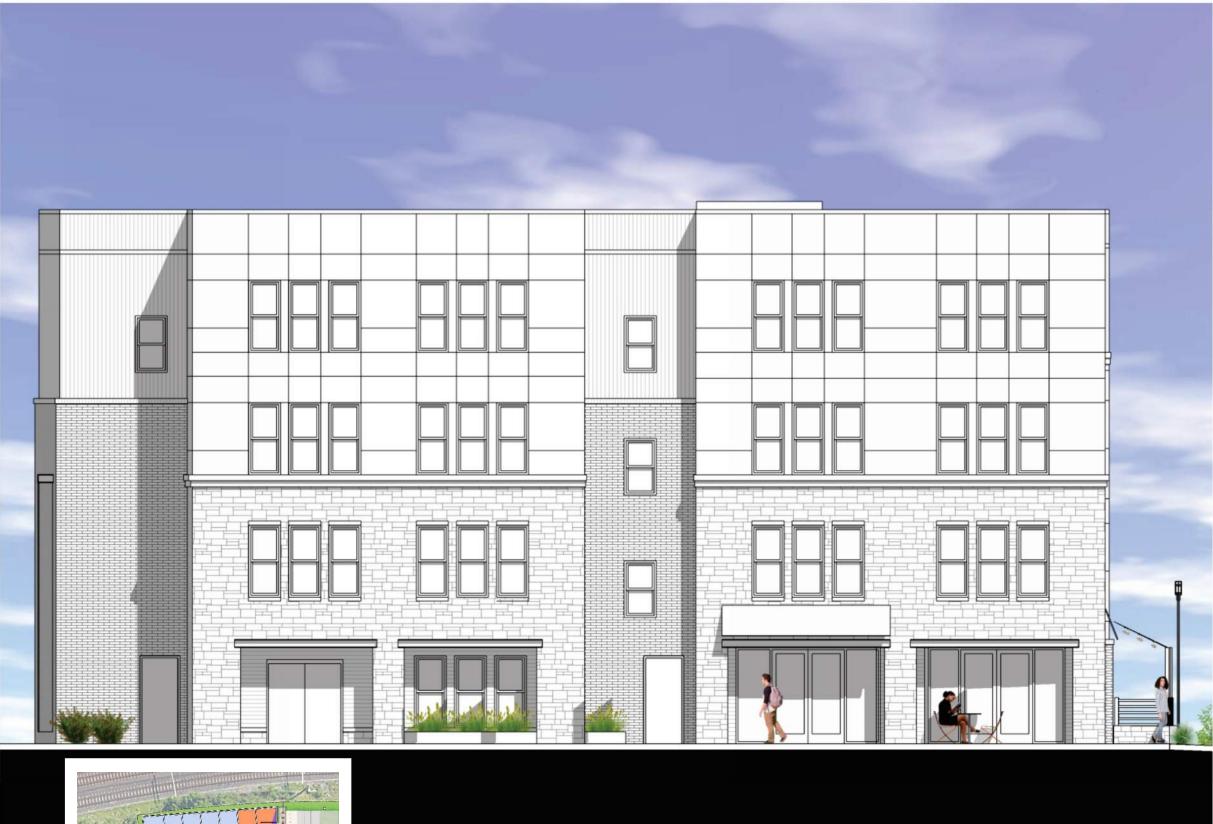

LINE OF GRADE

RESID.

RESID.

RESID.

RESID.

RESID.

RESID.

**DESIGN RESPONSE:** The revised massing reduces the height of the building by one story, to 4 floors. The height of the building is 44'-4", along all sides.

The sidewalk is currently 5' along Clipper Road. The building is set back to create a 6' sidewalk along Clipper Road, and an additional 2' is provided at entrances and doors to allow for greater circulation at the street level. The northeast stair tower is set back 6' from the face of the building.