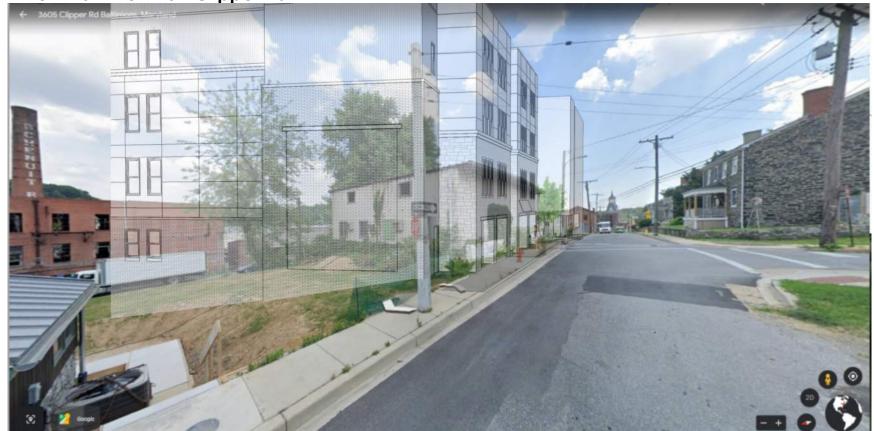

## 3511 Clipper Road (Future)

## Massing Context - Streel Level View looking north on Clipper Road

**3535 CLIPPER ROAD** 

## Massing Context - Street Level View looking south on Clipper Road

**3535 CLIPPER ROAD** 

\*Previous Submission Ghosted