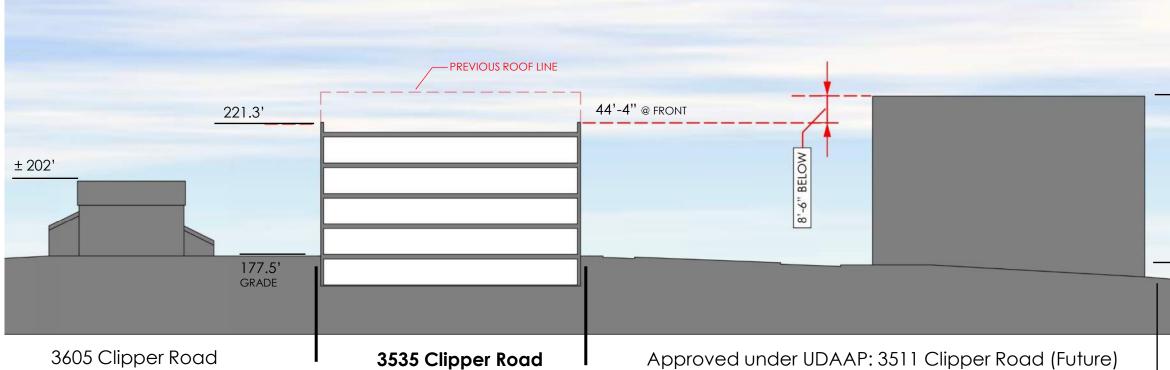

LINE OF GRADE

RESID.

RESID.

RESID.

RESID.

RESID.

RESID.

**DESIGN RESPONSE:** The revised massing reduces the height of the building by one story, to 4 floors. The height of the building is 44'-4", along all sides.

The sidewalk is currently 5' along Clipper Road. The building is set back to create a 6' sidewalk along Clipper Road, and an additional 2' is provided at entrances and doors to allow for greater circulation at the street level. The northeast stair tower is set back 6' from the face of the building.

## 3511 Clipper Road (Future)