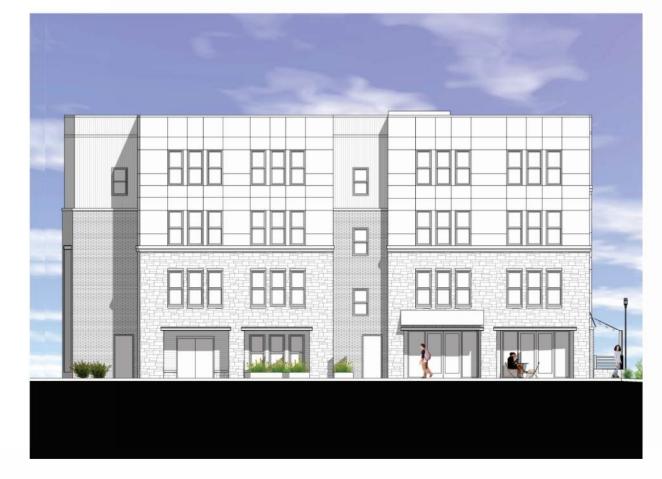

### **East Elevation** Scale: 1/8" = 1'-0"

**East Elevation – Previous Submission** Scale: 1/16" = 1'-0"

**East Elevation - Proposed** Scale: 1/16" = 1'-0"

LINE OF GRADE

RESID.

RESID.

RESID.

RESID.

RESID.

RESID.

**DESIGN RESPONSE:** The revised massing reduces the height of the building by one story, to 4 floors. The height of the building is 44'-4", along all sides.