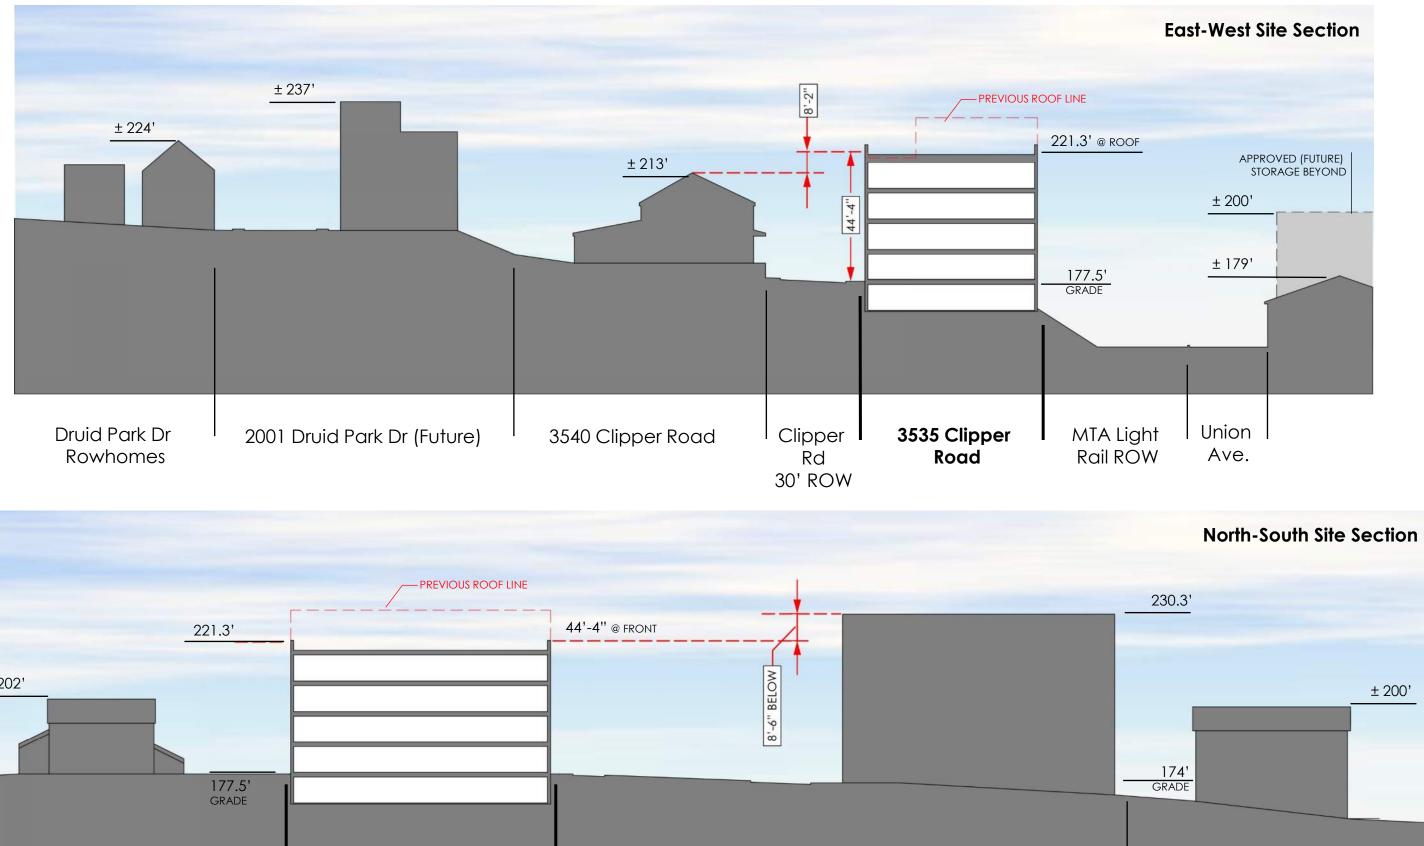

LINE OF GRADE

RESID.

RESID.

RESID.

RESID.

RESID.

RESID.

**DESIGN RESPONSE:** The revised massing reduces the height of the building by one story, to 4 floors. The height of the building is 44'-4", along all sides.

The sidewalk is currently 5' along Clipper Road. The building is set back to create a 6' sidewalk along Clipper Road, and an additional 2' is provided at entrances and doors to allow for greater circulation at the street level. The northeast stair tower is set back 6' from the face of the building.