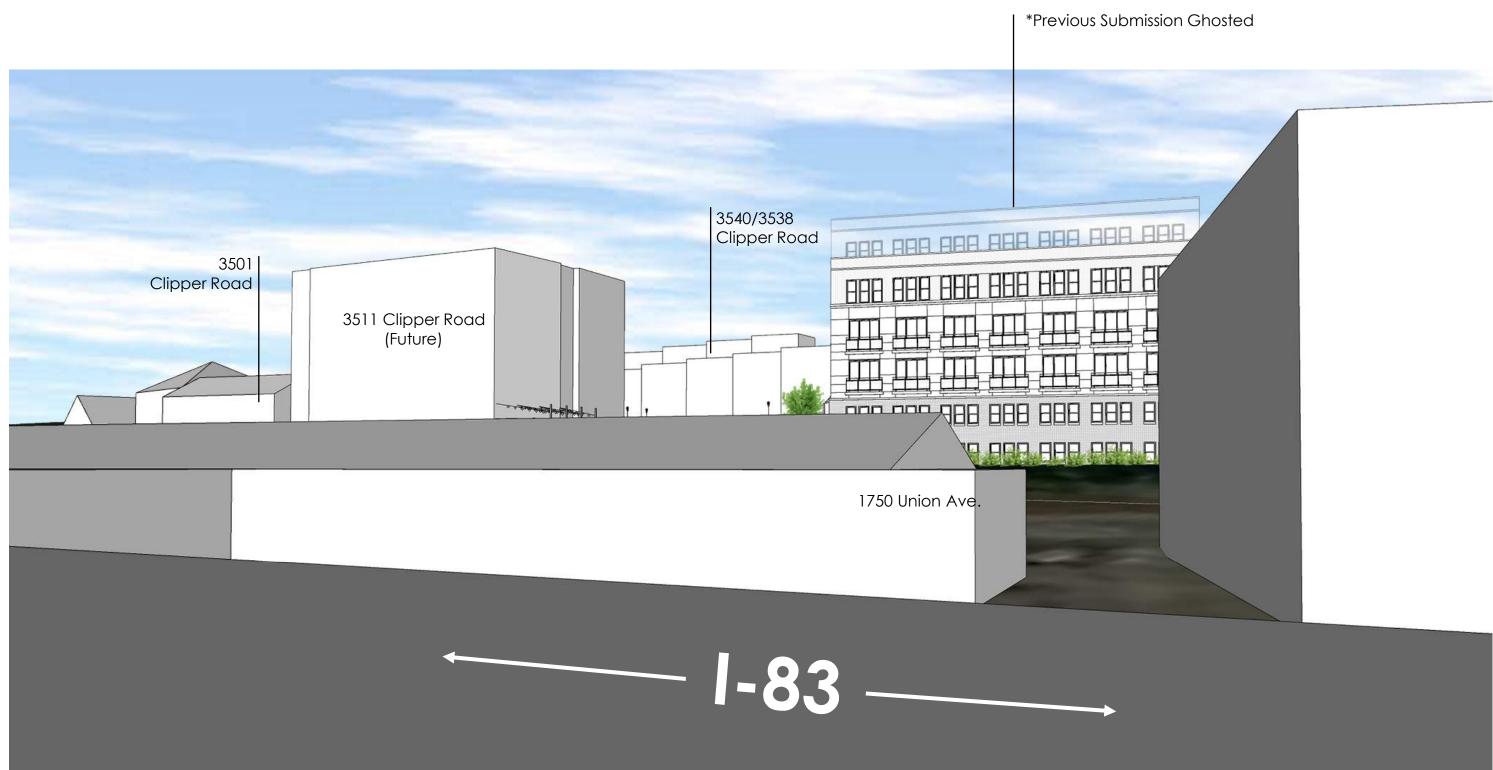

## Massing Context - I-83 View heading southbound

25

### \*Previous Submission Ghosted