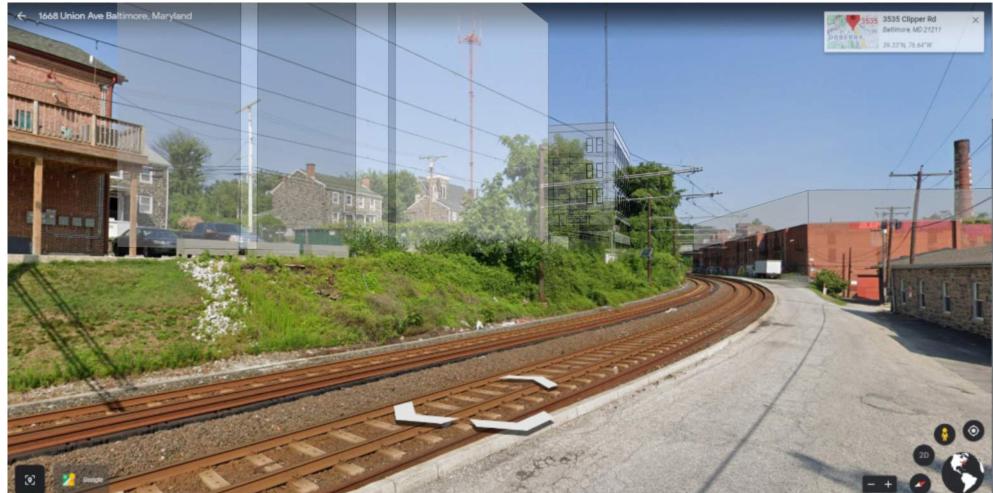

## Context – Aerial Image from South

3535 Clipper Road

5

## Context – Aerial Image from North